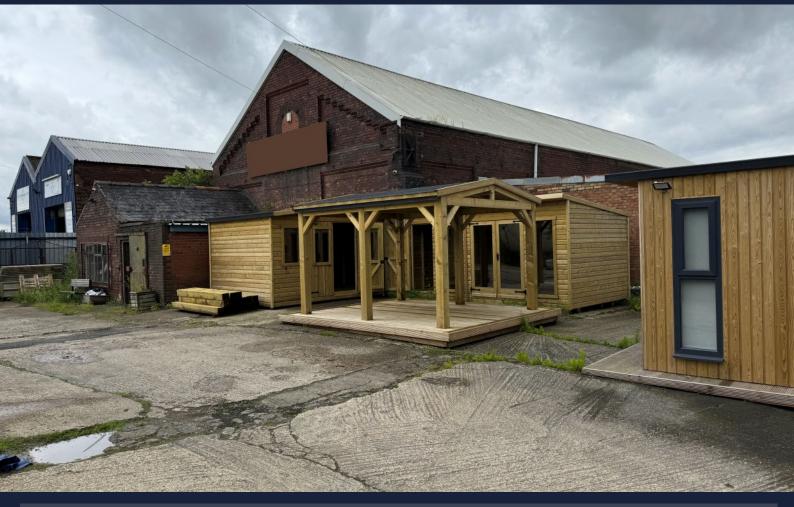

### DESCRIPTION

This is a substantial brick built commercial workshop which was probably built for the coal board. In more recent times, the premises have been re-roofed. The workshop is rectangular in shape with additional stores and offices off. The main access is via a roller shutter door is located to the rear of the premises.

The secure external yard is ideal for external storage or car parking. A modern self contained office facility is also included within the sale price.

Total area = 5,238 sq ft Plus external timber office

vickerscarnley.co.uk Crown Court, Wakefield, WF1 2SS