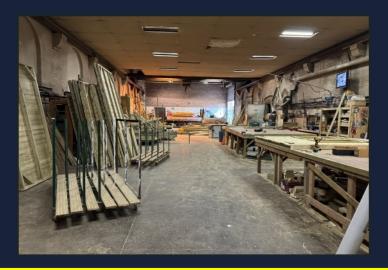

### DESCRIPTION

This is a substantial brick built commercial workshop which was probably built for the coal board. In more recent times, the premises have been re-roofed. The workshop is rectangular in shape with additional stores and offices off. The main access is via a roller shutter door is located to the rear of the premises.

### ACCOMMODATION

Warehouse - 109ft x 35ft = 3,815 sq ft Front store - 15ft x 12ft = 180 sq ft Rear timber store - 26ft 8in x 21ft 4in = 568 sq ft Compressor room - 20ft 6in x 14ft = 287 sq ft

Total = 4,850 sq ft Plus Wc facilities