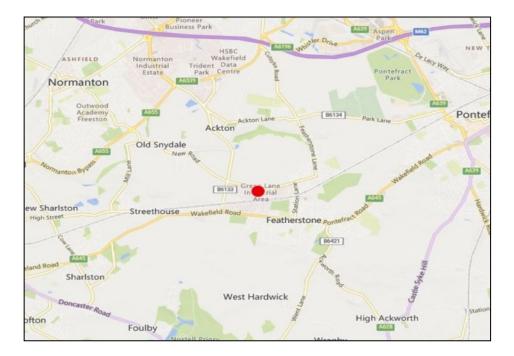

#### LOCATION

Situated to the rear of Ackton Hall Business Park just off Station Lane. This is therefore a convenient location not only for Featherstone town centre but for the M62 motorway.