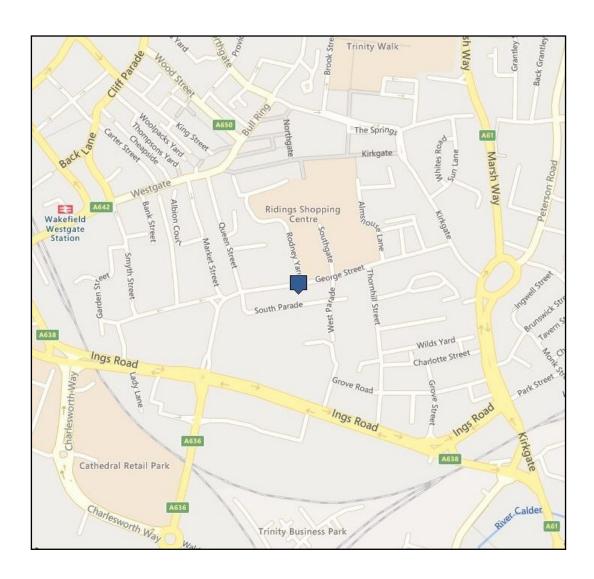

#### **DESCRIPTION**

If style and functionality matter along with having a need for convenient car parking then this prestigious terrace would make an ideal location for any business user.

The premises are offered on flexible terms to suit an ingoing tenant, with offices varying in sizes across all three floors. Please note, suites located at number 10 South Parade are subject to VAT.

# **ACCOMMODATION**

| SUITE   | SIZE                   | AVAILABILITY        | RENTAL PER<br>MONTH | CAR<br>PARKING  |
|---------|------------------------|---------------------|---------------------|-----------------|
| 1       | 165 sq ft (15.39 sq m) | LET                 |                     |                 |
| 2       | 310 sq ft (28.79 sq m) | Shared meeting room |                     |                 |
| 3       | 333 sq ft (30.93 sq m) | LET                 |                     |                 |
| 4       | 332 sq ft (30.84 sq m) | LET                 |                     |                 |
| 5       | 322 sq ft (29.91 sq m) | LET                 |                     |                 |
| 6       | 341 sq ft (31.67 sq m) | LET                 |                     |                 |
| 7       | 525 sq ft (74.13 sq m) | LET                 |                     |                 |
| 7A      | 273 sq ft (25.36 sq m) | LET                 |                     |                 |
| 8       | 445 sq ft (41.34 sq m) | LET                 |                     |                 |
| 9       | 440 sq ft (40.87 sq m) | LET                 |                     |                 |
| 10      | 780 sq ft (72.46 sq m) | LET                 |                     |                 |
| 11      | 320 sq ft (29.72 sq m) | LET                 |                     |                 |
| 12      | 315 sq ft (29.26 sq m) | LET                 |                     |                 |
| 13 & 14 | 120 sq ft (11.14 sq m) | AVAILABLE           | £600 + VAT          | 1 parking space |
| 14      | 326 sq ft (30.28 sq m) | LET                 |                     |                 |
| 15      | 305 sq ft (28.33 sq m) | LET                 |                     |                 |
| 16      | 144 sq ft (13.37 sq m) | LET                 |                     |                 |
| 17      | 240 sq ft (22.29 sq m) | LET                 |                     |                 |
| 18      | 144 sq ft (13.37 sq m) | LET                 |                     |                 |
| 19      | 200 sq ft (18.58 sq m) | Storage Room        | n/a                 |                 |
| 20      | 174 sq ft (16.16 sq m) | LET                 |                     |                 |
| 21      | 780 sq ft (72.46 sq m) | LET                 |                     |                 |