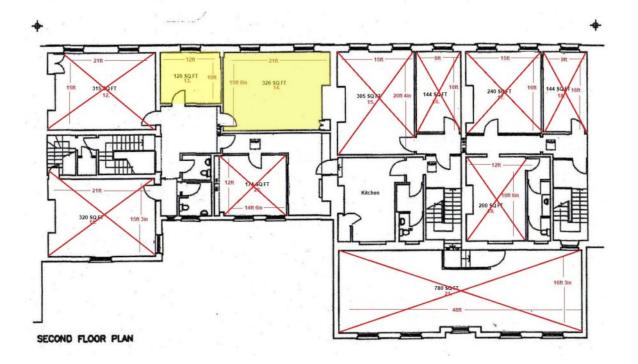

# **ACCOMMODATION**

| SUITE   | SIZE                   | AVAILABILITY        | RENTAL PER<br>MONTH | CAR<br>PARKING  |
|---------|------------------------|---------------------|---------------------|-----------------|
| 1       | 165 sq ft (15.39 sq m) | LET                 |                     |                 |
| 2       | 310 sq ft (28.79 sq m) | Shared meeting room |                     |                 |
| 3       | 333 sq ft (30.93 sq m) | LET                 |                     |                 |
| 4       | 332 sq ft (30.84 sq m) | LET                 |                     |                 |
| 5       | 322 sq ft (29.91 sq m) | LET                 |                     |                 |
| 6       | 341 sq ft (31.67 sq m) | LET                 |                     |                 |
| 7       | 525 sq ft (74.13 sq m) | LET                 |                     |                 |
| 7A      | 273 sq ft (25.36 sq m) | LET                 |                     |                 |
| 8       | 445 sq ft (41.34 sq m) | LET                 |                     |                 |
| 9       | 440 sq ft (40.87 sq m) | LET                 |                     |                 |
| 10      | 780 sq ft (72.46 sq m) | LET                 |                     |                 |
| 11      | 320 sq ft (29.72 sq m) | LET                 |                     |                 |
| 12      | 315 sq ft (29.26 sq m) | LET                 |                     |                 |
| 13 & 14 | 120 sq ft (11.14 sq m) | AVAILABLE           | £600 + VAT          | 1 parking space |
| 14      | 326 sq ft (30.28 sq m) | LET                 |                     |                 |
| 15      | 305 sq ft (28.33 sq m) | LET                 |                     |                 |
| 16      | 144 sq ft (13.37 sq m) | LET                 |                     |                 |
| 17      | 240 sq ft (22.29 sq m) | LET                 |                     |                 |
| 18      | 144 sq ft (13.37 sq m) | LET                 |                     |                 |
| 19      | 200 sq ft (18.58 sq m) | Storage Room        | n/a                 |                 |
| 20      | 174 sq ft (16.16 sq m) | LET                 |                     |                 |
| 21      | 780 sq ft (72.46 sq m) | LET                 |                     |                 |