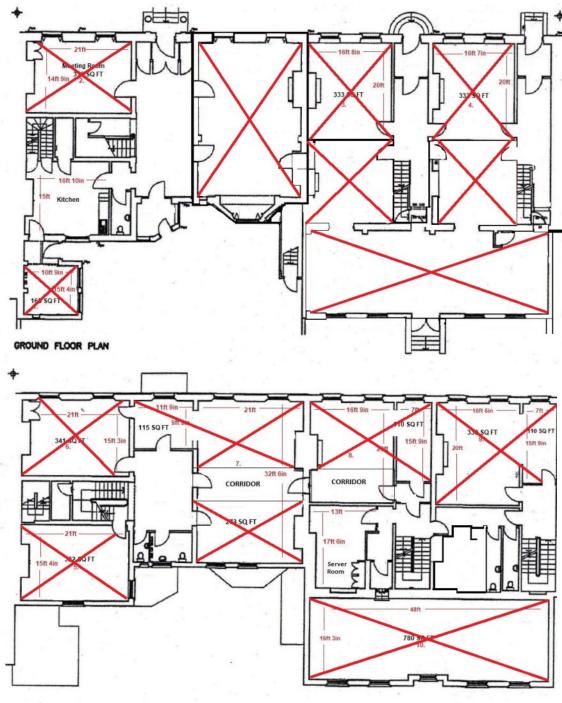

# **ACCOMMODATION**

| SUITE   | SIZE                   | AVAILABILITY        | RENTAL PER<br>MONTH | CAR<br>PARKING  |
|---------|------------------------|---------------------|---------------------|-----------------|
| 1       | 165 sq ft (15.39 sq m) | LET                 |                     |                 |
| 2       | 310 sq ft (28.79 sq m) | Shared meeting room |                     |                 |
| 3       | 333 sq ft (30.93 sq m) | LET                 |                     |                 |
| 4       | 332 sq ft (30.84 sq m) | LET                 |                     |                 |
| 5       | 322 sq ft (29.91 sq m) | LET                 |                     |                 |
| 6       | 341 sq ft (31.67 sq m) | LET                 |                     |                 |
| 7       | 525 sq ft (74.13 sq m) | LET                 |                     |                 |
| 7A      | 273 sq ft (25.36 sq m) | LET                 |                     |                 |
| 8       | 445 sq ft (41.34 sq m) | LET                 |                     |                 |
| 9       | 440 sq ft (40.87 sq m) | LET                 |                     |                 |
| 10      | 780 sq ft (72.46 sq m) | LET                 |                     |                 |
| 11      | 320 sq ft (29.72 sq m) | LET                 |                     |                 |
| 12      | 315 sq ft (29.26 sq m) | LET                 |                     |                 |
| 13 & 14 | 120 sq ft (11.14 sq m) | AVAILABLE           | £600 + VAT          | 1 parking space |
| 14      | 326 sq ft (30.28 sq m) | LET                 |                     |                 |
| 15      | 305 sq ft (28.33 sq m) | LET                 |                     |                 |
| 16      | 144 sq ft (13.37 sq m) | LET                 |                     |                 |
| 17      | 240 sq ft (22.29 sq m) | LET                 |                     |                 |
| 18      | 144 sq ft (13.37 sq m) | LET                 |                     |                 |
| 19      | 200 sq ft (18.58 sq m) | Storage Room        | n/a                 |                 |
| 20      | 174 sq ft (16.16 sq m) | LET                 |                     |                 |
| 21      | 780 sq ft (72.46 sq m) | LET                 |                     |                 |

FIRST FLOOR PLAN