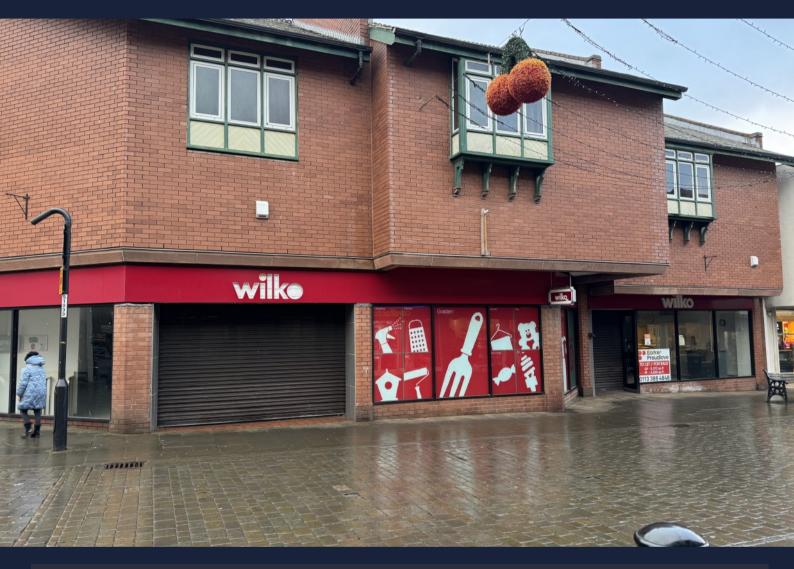

### **DESCRIPTION**

This is a substantial ground floor retail unit with first floor storage and staff areas. The unit is located in the heart of the town centre within a pedestrianised area with excellent footfall. The ground floor, which benefits from double and return frontage, is broadly open plan with rear loading door and electric roller shutter access to the front. The first floor comprises of ample storage space plus staff facilities including staff room and toilets.

### **LOCATION**

The property occupies a premier trading position on Salter Row, near Market Place which is the main pedestrian shopping area in the centre of Pontefract. Nearby occupiers include Marks & Spencers, Boots, Tesco, EE, Bodycare and Gregg's. Pontefract is well served with car parking which is currently free for 2 hours. The town also benefits from having excellent access to the M62 Motorway.