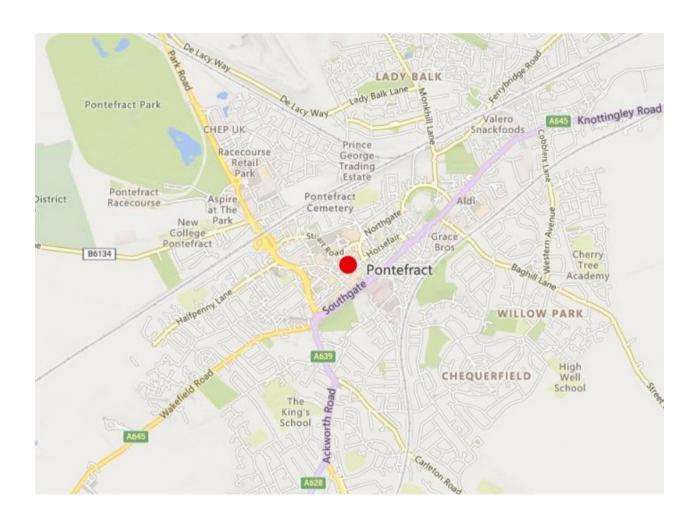

### **LOCATION**

The property occupies a premier trading position on Salter Row, near Market Place which is the main pedestrian shopping area in the centre of Pontefract. Nearby occupiers include Marks & Spencers, Boots, Tesco, EE, Bodycare and Gregg's. Pontefract is well served with car parking which is currently free for 2 hours. The town also benefits from having excellent access to the M62 Motorway.