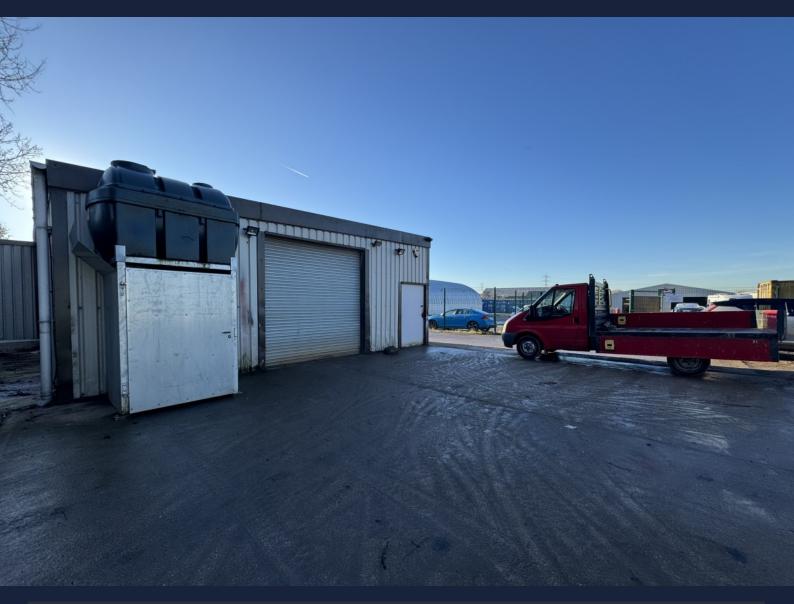

# WORKSHOP/WAREHOUSE

## 9a Horbury Bridge Mills, Horbury Bridge Horbury, Wakefield, WF4 5RW

- 1,001 sq ft (93 sq m)
- Roller Shutter door access
- Situated in popular commercial hub
- Useful yard area
- Would suit a variety of uses
- Motorway network close by

#### DESCRIPTION

This is a rectangular workshop/warehouse property presented to a high standard and would therefore suit a variety of uses. Access to the unit is via a roller shutter door. Externally, there is a very useful yard area. Interested parties should be aware that additional space could be available if need be via a neighbouring unit.

#### ACCOMODATION

Total net area - 27ft 6in x 36ft 5in = 1,001 sq ft

vickerscarnley.co.uk Crown Court, Wakefield, WF1 2SS