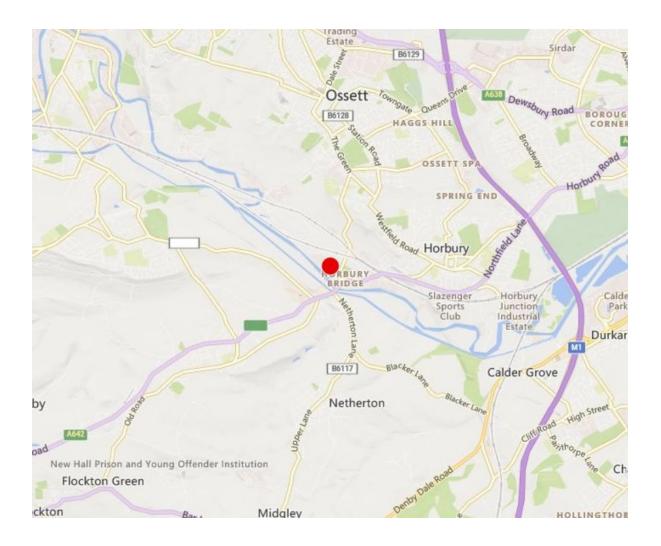

#### LOCATION

The property forms part of the Horbury Bridge Mills complex which is to the rear of the Horbury Bridge cricket field and is a popular commercial hub. Being convenient for both Huddersfield and Wakefield and is just a short drive from the Motorway network.

Location plans, if provided are for identification and directional purposes only. The area surrounding the subject property may have changed since the plan was produced.

Vickers Carnley have not tested any apparatus, equipment, fittings of services and so cannot verify they are in working order. Prospective purchasers are advised to obtain verification on such matters via their surveyor or solicitors.