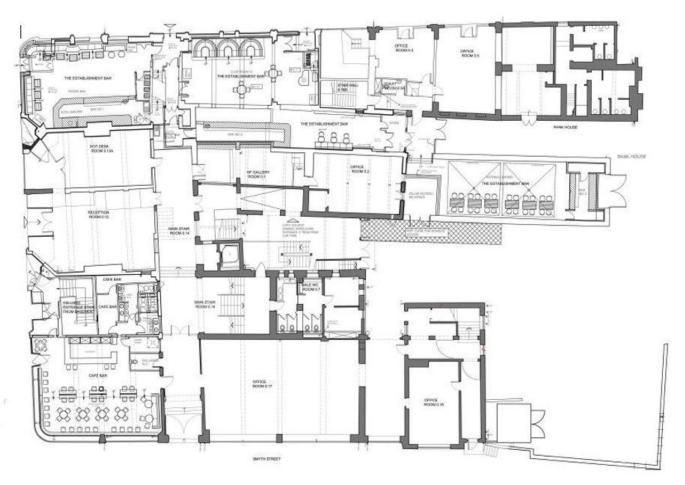

### ACCOMODATION

| Suite                 | Size      | Rental per month |
|-----------------------|-----------|------------------|
| Studio                | 883 sq ft | £1,618.83        |
| Management            | 845 sq ft | £1,549.17        |
| 6                     | 215 sq ft | £394.17          |
| 12                    | 517 sq ft | £1,134.70        |
| 17                    | 926 sq ft | £1,642.50        |
| Boardroom             | 700 sq ft |                  |
| Including filing room | 151 sq ft | £1,590.66        |

## 01924 291500

**GROUND FLOOR PLAN** 

**FIRST & SECOND FLOOR PLAN** 