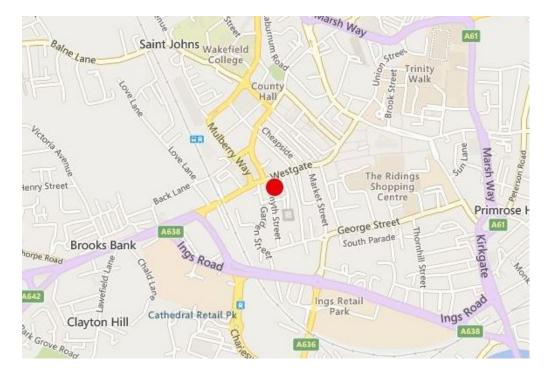

#### LOCATION

The property occupies an excellent position fronting onto Westgate and directly opposite Wakefield Theatre Royal. Commuting is simple with Westgate Railway Station just short of a 5 minute walk away, Junctions 39, 40 and 41 of the M1 Motorway are just a short drive away. Several pay and display car parks are located nearby.