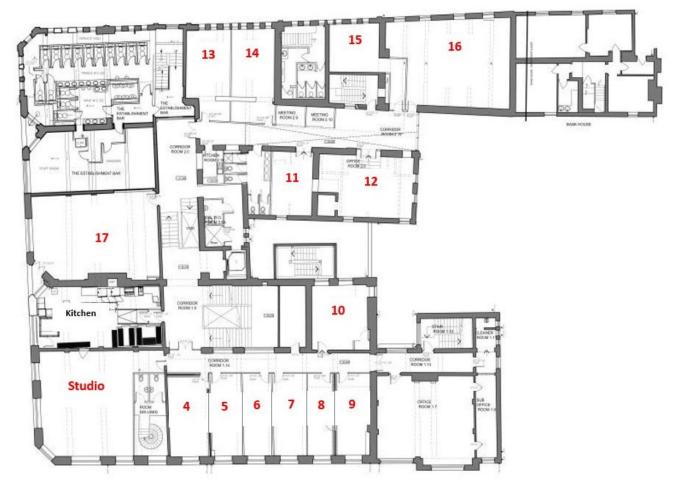

### ACCOMODATION

| Suite                 | Size      | Rental per month |
|-----------------------|-----------|------------------|
| Studio                | 883 sq ft | £1,618.83        |
| Management            | 845 sq ft | £1,549.17        |
| 6                     | 215 sq ft | £394.17          |
| 12                    | 517 sq ft | £1,134.70        |
| 17                    | 926 sq ft | £1,642.50        |
| Boardroom             | 700 sq ft |                  |
| Including filing room | 151 sq ft | £1,590.66        |

## 01924 291500

**GROUND FLOOR PLAN** 

**FIRST & SECOND FLOOR PLAN** 