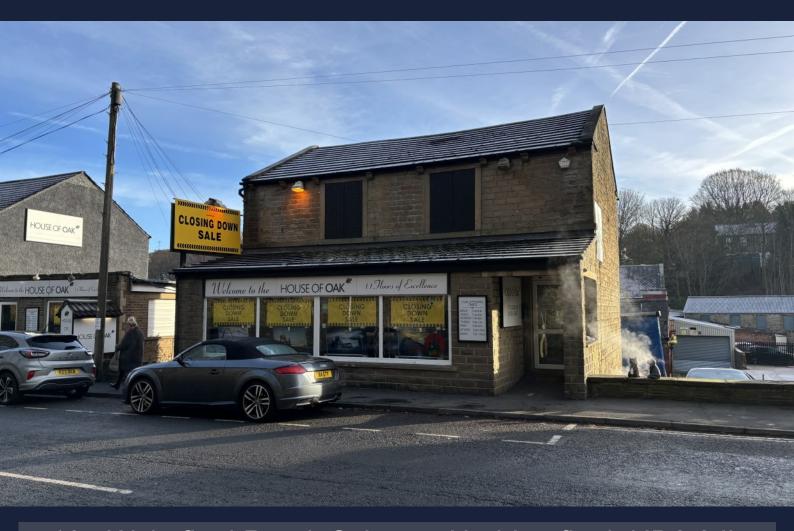

# SUPERB 3-STOREY DETACHED RETAIL UNIT TO LET

# 195 Wakefield Road, Scissett, Huddersfield, HD8 9JL

- 2061 sq ft (115.38 sq m)
- £25,000 per annum
- Suitable for a variety of uses
- Excellent main road position
- Ample roadside parking
- Approx. 2 car parking spaces at rear
- Located close to junction 39 of the M1 motorway

#### **DESCRIPTION**

This is a superb 3 storey detached retail unit comprising of ground, first and lower ground floor retail space with offices and kitchenette on the lower ground floor. The property benefits from having gas central heating.

The property is situated in Scissett village and located directly onto Wakefield Road, linking both Wakefield and Huddersfield as well junction 39 of the M1 motorway.

The property benefits from having approx. 2 car parking spaces to the rear and ample on road parking is available.

#### **LOCATION**

The property is situated in the village of Scissett, fronting directly onto Wakefield Road. Scissett is located approximately halfway between Wakefield and Barnsley in the borough of Kirklees, also just a short drive from Huddersfield. The property is opposite the local school and is within easy walking distance of the Tesco supermarket and a variety of other local amenities, making this a very convenient location.