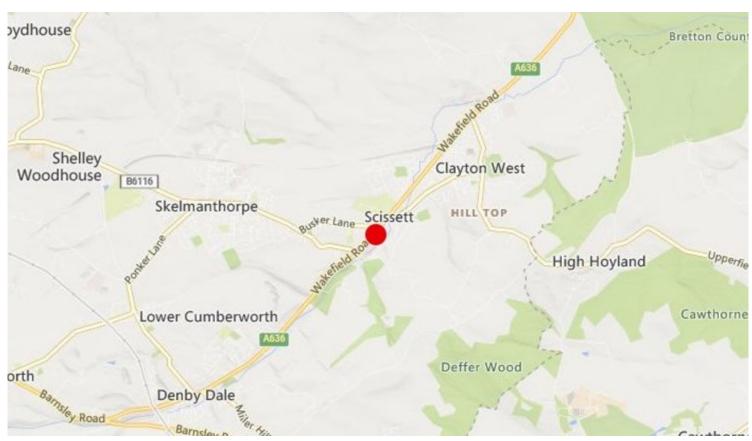

#### **LOCATION**

The property is situated in the village of Scissett, fronting directly onto Wakefield Road. Scissett is located approximately halfway between Wakefield and Barnsley in the borough of Kirklees, also just a short drive from Huddersfield. The property is opposite the local school and is within easy walking distance of the Tesco supermarket and a variety of other local amenities, making this a very convenient location.