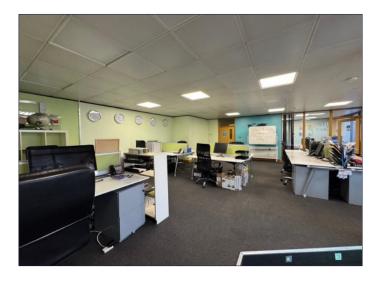

The premises are currently utilised as office space but could be very easily adapted to create a number of alternative commercial spaces. The property has gas central heating and solar panels along with an electric car charger.

#### ACCOMMODATION

Ground floor 45ft x 43ft = 1,935 sq ft / 180 sq m

Includes

General office - 28ft 4in x 26ft 6in Includes reception area

Private office - 14ft x 12ft 8in

Rear office - 16ft 3in x 13ft 9in