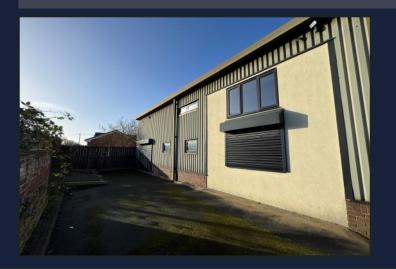

#### DESCRIPTION

This is a very well presented part brick part clad detached property with car parking and rear gated yard area that can also be used for secure parking and deliveries, making this an ideal opportunity for various uses requiring a prominently located property.

#### OUTSIDE

There is car parking to the front of the property with electric car charging points. To the rear is a gated yard area.