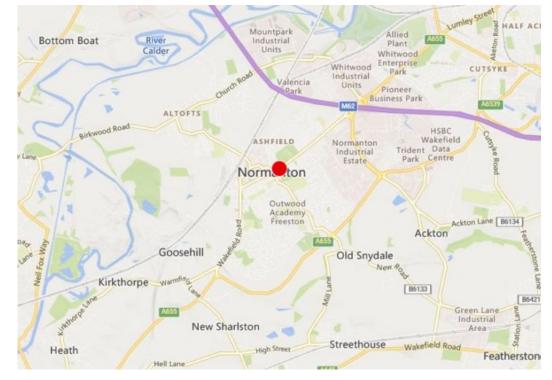

#### LOCATION

The premises occupy a very prominent trading position fronting onto Castleford Road and just a few minutes walk away from Normanton town centre. The property is approximately 1.5 miles from Junction 31 of the M62 Motorway.