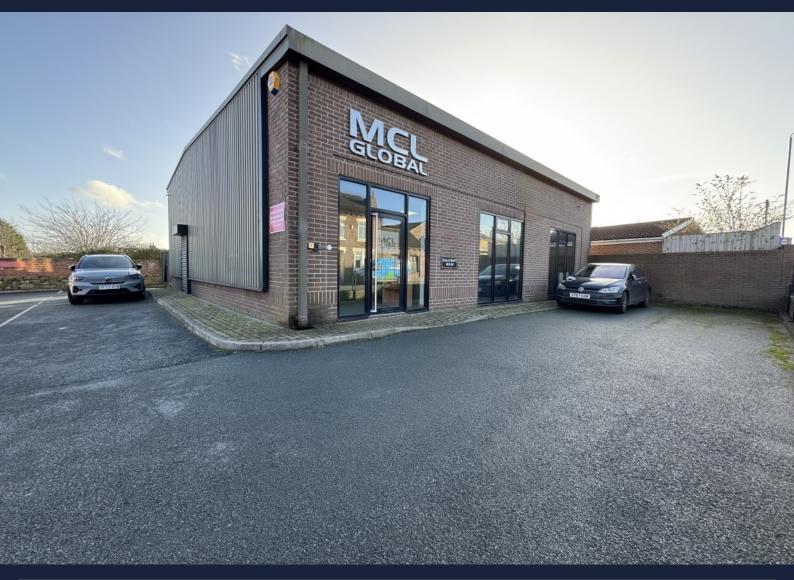

# PROMINENT MAIN ROAD PREMISES WITH CAR PARKING FOR SALE (MAY LET)

## Hallcroft House, Castleford Road, Normanton, WF6 2DW

- 2,173 sq ft / 202 sq m
- Ideal for a variety of uses
- On site car parking
- Enclosed rear yard area that can also be used for secure parking and deliveries
- Currently utilised as office space

#### DESCRIPTION

This is a very well presented part brick part clad detached property with car parking and rear gated yard area that can also be used for secure parking and deliveries, making this an ideal opportunity for various uses requiring a prominently located property.

#### LOCATION

The premises occupy a very prominent trading position fronting onto Castleford Road and just a few minutes walk away from Normanton town centre. The property is approximately 1.5 miles from Junction 31 of the M62 Motorway.