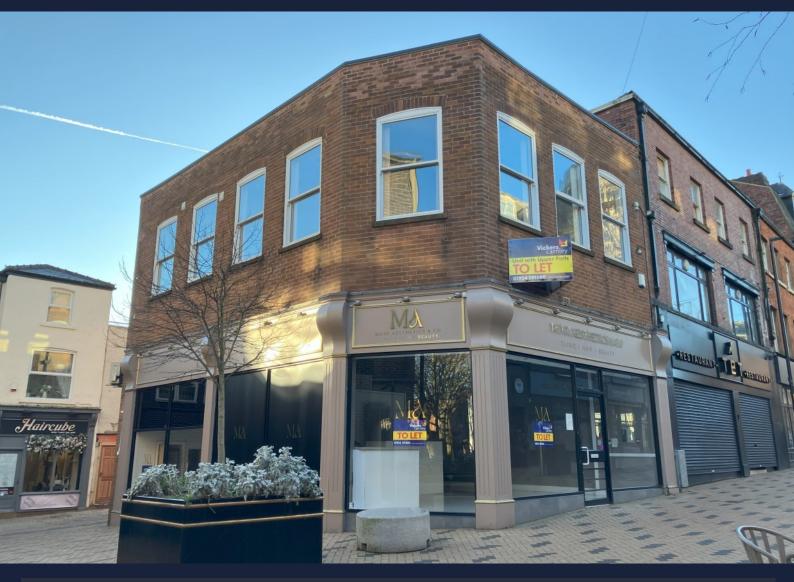

# PRIME CORNER RETAIL UNIT FOR SALE/MAY LET

# 1 Cross Square, Wakefield, WF1 1PQ

- GF 712 sq ft plus generous upper parts
- Situated amongst the café culture
- Excellent display windows
- Would suit a variety of uses
- Will front onto Cathedral Square which is Wakefield's newest plaza development.

#### DESCRIPTION

This is a superb corner retail unit in one of Wakefield's most vibrant trading positions. The property has a traditional hardwood shop front, air conditioning and gas central heating.

Internally, the property comprises a split level retail area divided by a staircase with stainless steel and glass balustrade. Wc's are situated off the rear. A staircase at the rear gives access to a further retail mezzanine area with a glass and steel balustrade overlooking the sales area and a second staircase which leads to a very useful first floor office area with quality staff kitchen and Wc facilities.