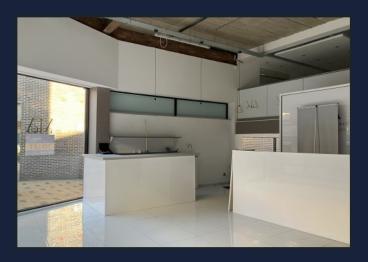

#### DESCRIPTION

This is a superb corner retail unit in one of Wakefield's most vibrant trading positions. The property has a traditional hardwood shop front, air conditioning and gas central heating.

Internally, the property comprises a split level retail area divided by a staircase with stainless steel and glass balustrade. Wc's are situated off the rear. A staircase at the rear gives access to a further retail mezzanine area with a glass and steel balustrade overlooking the sales area and a second staircase which leads to a very useful first floor office area with quality staff kitchen and Wc facilities.

### ACCOMODATION

Ground floor sales area = 712 sq ft plus Wc

First floor gallery area = 203 sq ft

Second Floor Store/Office = 504 sq ft Staff Kitchen = 67 sq ft plus Wc

Total net = 1,486 sq ft / 138 sq m