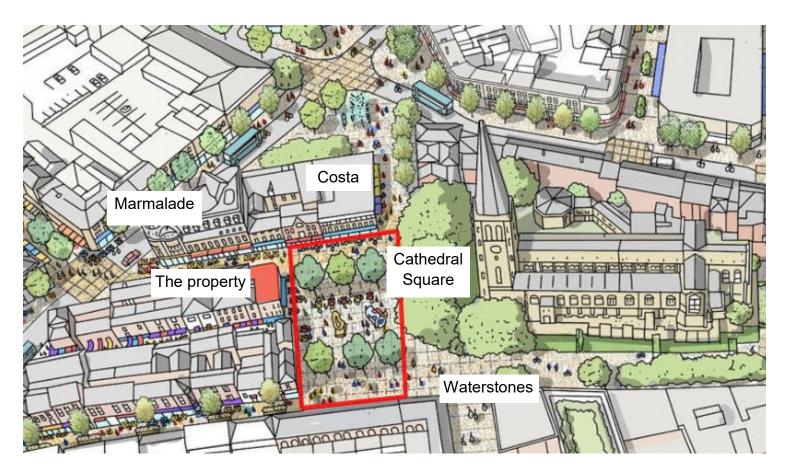

### LOCATION

The property occupies a very visible position opposite Costa Coffee and close to the main entrance to Wakefield Cathedral.

Neighboring occupiers include Costa Coffee, Tet restaurant, Marmalade Café, Cafe 19, Frank Bird's and Mocha Moocho.

This popular area is soon to be part of the City Centre Regeneration programme, which will create a large outdoor event space. Therefore making this a superb trading position in an up and coming part of the city centre.