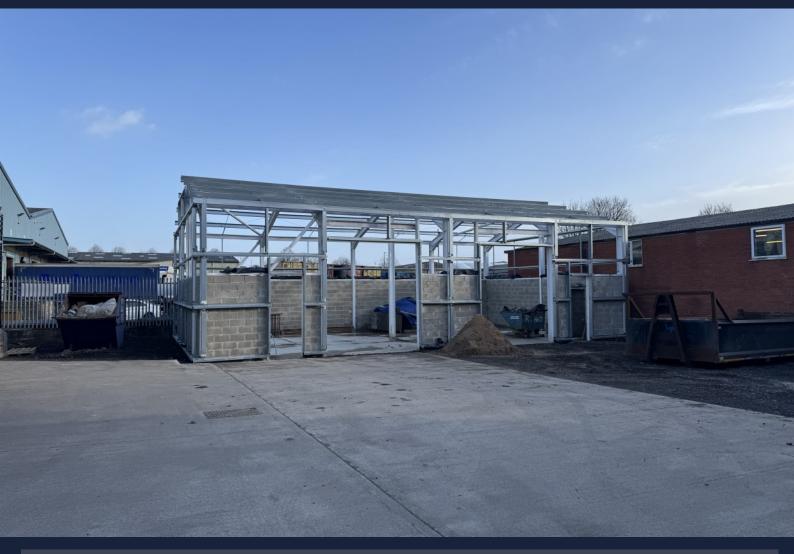

#### **DESCRIPTION**

This soon to be completed warehouse will offer very workable space with roller shutter door access. Internally, the unit will be open plan with Wc facilities to one corner. Externally, there are four car parking spaces.

#### **ACCOMMODATION**

**56ft x 30ft = 1,680 sq ft (156 sq m)**Plus Wc facilities