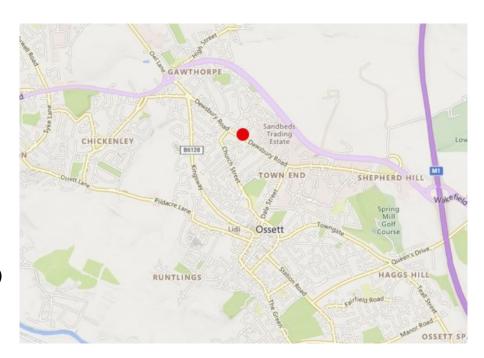

#### **LOCATION**

The property is situated just off Dewsbury Road being convenient for Ossett town centre and less than two miles from Junction 40 of the M1 motorway, making this a very accessible location.