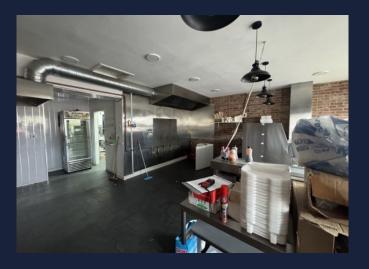

#### DESCRIPTION

This former fish and chip shop may prove ideal for a similar takeaway however, would prove ideal for a variety of other uses. The property benefits from having security shutters to the front.

#### ACCOMMODATION

Sales area - 19ft 6in x 18ft = 351 sq ft Rear store - 8ft 7in x 8ft 6in = 73 sq ft Prep area - 12ft 11ft = 132 sq ft Plus Wc

Total net internal area = 556 sq ft

vickerscarnley.co.uk Crown Court, Wakefield, WF1 2SS