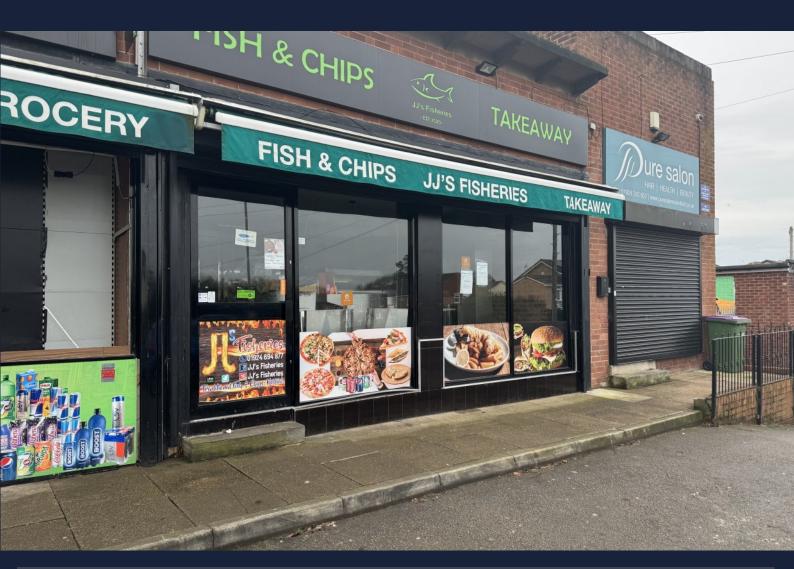

# RETAIL UNIT

## 1b Painthorpe Lane, Hall Green, Wakefield, WF4 3JU

- 556 sq ft (52 sq m)
  - Former takeaway
  - Some shop fittings remain
  - Rear storage area
  - Excellent car park
- Convenient for J39 of the M1 Motorway

#### DESCRIPTION

This former fish and chip shop may prove ideal for a similar takeaway however, would prove ideal for a variety of other uses. The property benefits from having security shutters to the front.