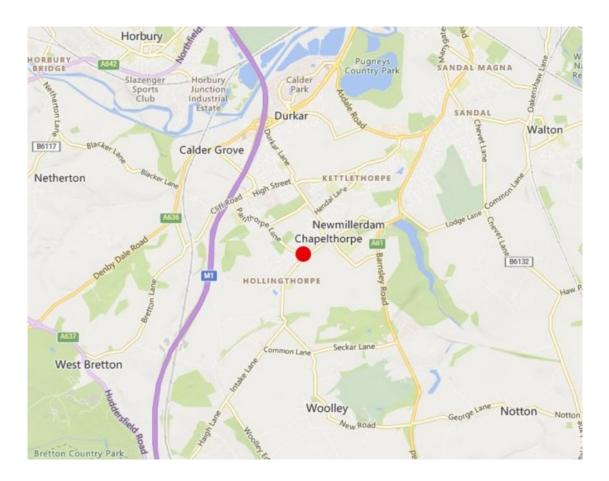

#### LOCATION

The premises are situated in the heart of this popular village which in recent times has expanded with several major residential developments. Hall Green benefits from being just a short drive from Junction 39 of the M1 Motorway and is convenient for Wakefield city centre.