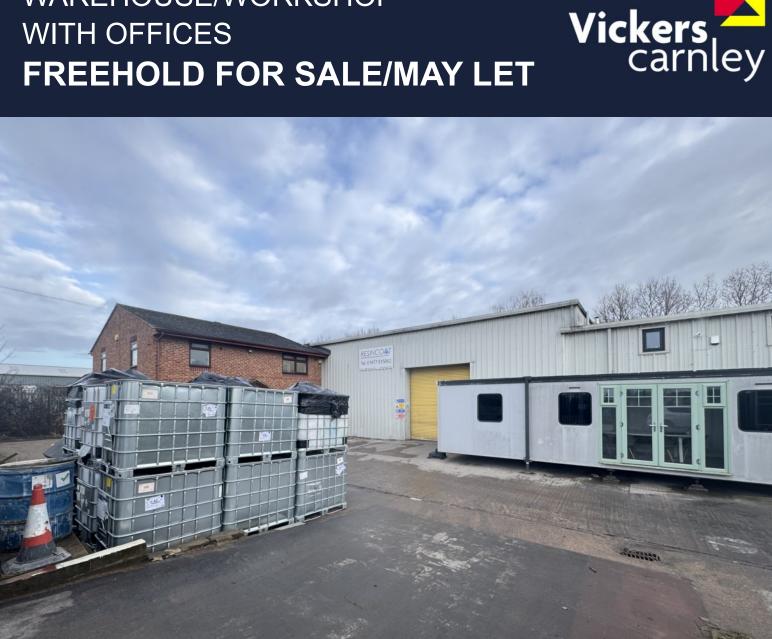

# WAREHOUSE/WORKSHOP WITH OFFICES

## Unit 21a, Hoyle Mill Road, Kinsley, Pontefract, WF9 5JB

- 7,640 sq ft (710 sq m)
- Rectangular warehouse
- Roller shutter door
- Self contained offices
- Kitchen and Wc facilities
- Secure yard area

#### DESCRIPTION

This is a very functional warehouse/workshop property with an attached office property. The premises are accessed via a roller shutter door but also benefit from a separate 'personal' door into the offices. A small gated secure yard is situated to the front of the premises.