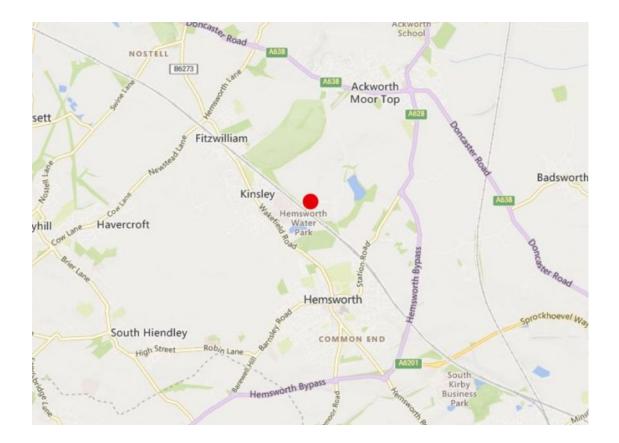

#### LOCATION

The property is situated on the Kinsley Industrial Estate which is convenient for both Pontefract and Wakefield, as well as the surrounding motorway network.