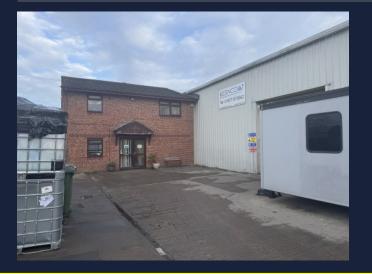

#### DESCRIPTION

This is a very functional warehouse/workshop property with an attached office property. The premises are accessed via a roller shutter door but also benefit from a separate 'personal' door into the offices. A small gated secure yard is situated to the front of the premises.

#### Offices

GF

General office - 397 sq ft Lab/store - 288 sq ft

FF

Private office - 183 sq ft Rear office - 354 sq ft Kitchen - 98 sq ft

Total net internal area = 7,640 sq ft