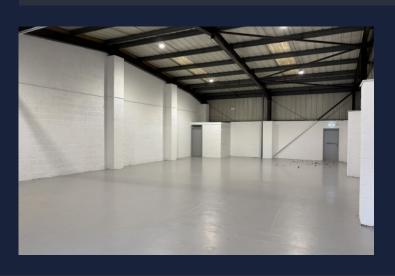

## **DESCRIPTION**

This property is part of a block of four units which have all undergone refurbishment. The premises include 3 phase electricity, WC facilities and manual roller shutter access and has ample car parking.

# **ACCOMMODATION**

Total net internal area = 2,000 sq ft (186 sq m)

Includes Wc facilities