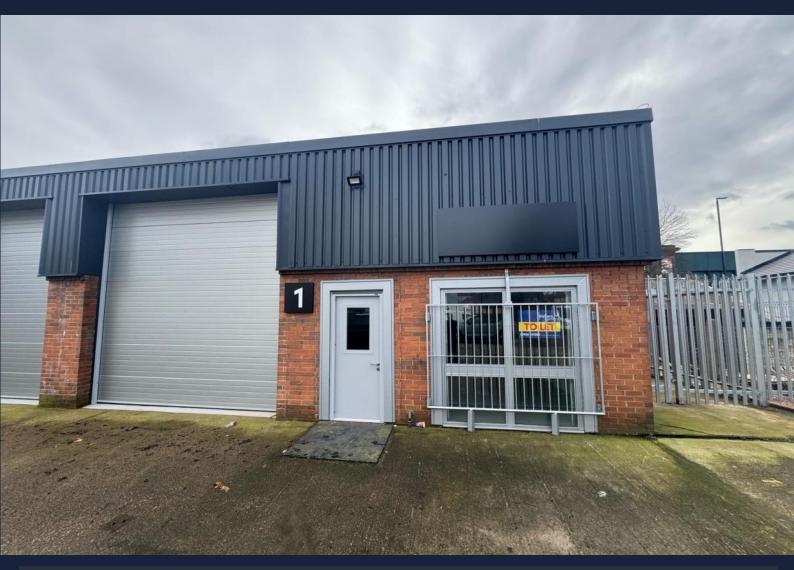

# REFURBISHED WAREHOUSE TO LET

# 1 Park Street, Wakefield, WF1 4EJ

- 2,000 sq ft (186 sq m)
- May suit a trade counter operator
- On site car parking
- Excellent trading position
- Attractive frontage
- Kirkgate Railway Station just a short walk away

## **DESCRIPTION**

This property is part of a block of four units which have all undergone refurbishment. The premises include 3 phase electricity, WC facilities and manual roller shutter access and has ample car parking.

## **LOCATION**

The premises are situated on the fringe of the city centre being visible from Ings Road and Doncaster Road. The premises are within walking distance to Kirkgate railway station and the highly desirable Wakefield Waterfront.