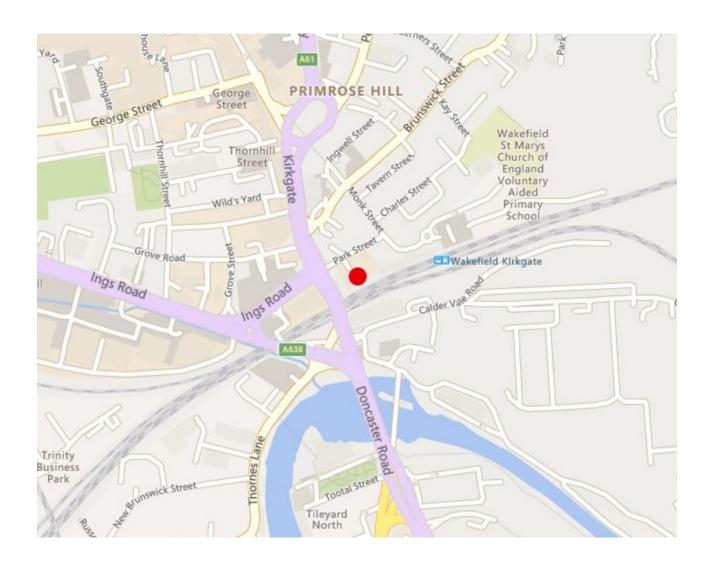

## **LOCATION**

The premises are situated on the fringe of the city centre being visible from Ings Road and Doncaster Road. The premises are within walking distance to Kirkgate railway station and the highly desirable Wakefield Waterfront.