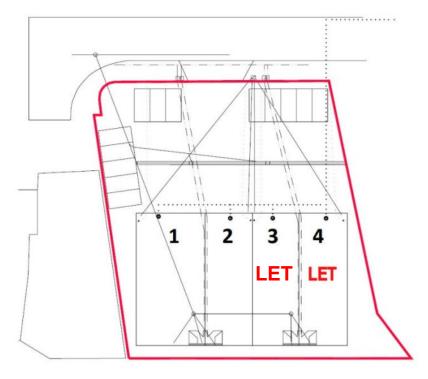

## **DESCRIPTION**

This property is part of a block of four units which have all undergone refurbishment. The premises include 3 phase electricity, WC facilities and manual roller shutter access and has ample car parking.