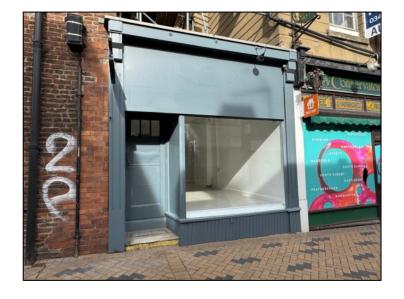

### 3 Marygate, Wakefield, WF1 1PA

- 482 sq ft (44 sq m)
- Double frontage
- Recently refurbished
- Tiled floor
- Excellent passing trade
- Ideal for a variety of uses

#### **DESCRIPTION**

This is a recently refurbished retail property with the added benefit of being double fronted onto both Westgate and Marygate. The property has been recently refurbished and would now prove ideal for a variety of uses including a hair and beauty salon.