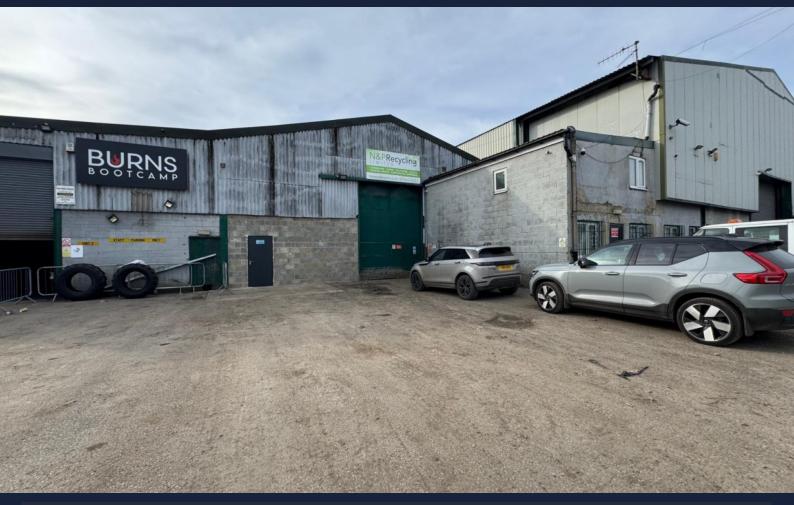

# Unit 1, Thorpe Hill Farm, Thorpe, East Ardsley Wakefield, WF3 3BX

- 4,916 sq ft (279 sq m)
- £35,000 per annum
- 3 Phase electricity
- Prominent location within the site
- Situated between Leeds and Wakefield
- 15 ft Roller shutter door access
- Ready for immediate occupation

#### DESCRIPTITON

This is a very functional warehouse/store unit with a works offices and Wc facilities.

The unit has the benefit of a 3 phase power supply, level concrete floor, LED lighting and has the added advantage of having a 15ft high roller shutter door. This would prove ideal space for anyone requiring a high bay storage facility.

#### LOCATION

The premises are strategically located halfway between Leeds and Wakefield yet being convenient for the motorway network along with East Ardsley and Lofthouse.