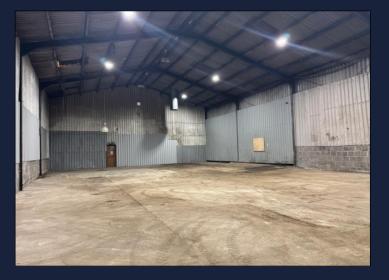

#### DESCRIPTITON

This is a very functional warehouse/store unit with a works offices and Wc facilities.

The unit has the benefit of a 3 phase power supply, level concrete floor, LED lighting and has the added advantage of having a 15ft high roller shutter door. This would prove ideal space for anyone requiring a high bay storage facility.

#### ACCOMMODATION

The unit has a gross internal area of 4,916 sq ft which includes the office and Wc's.