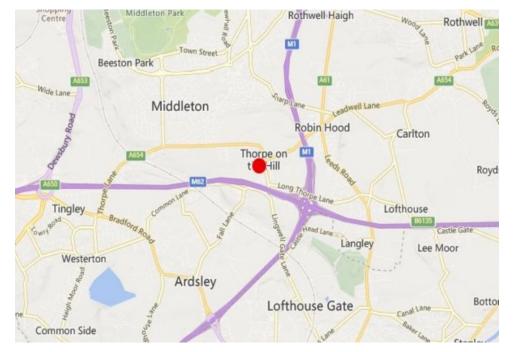

#### LOCATION

The premises are strategically located halfway between Leeds and Wakefield yet being convenient for the motorway network along with East Ardsley and Lofthouse.