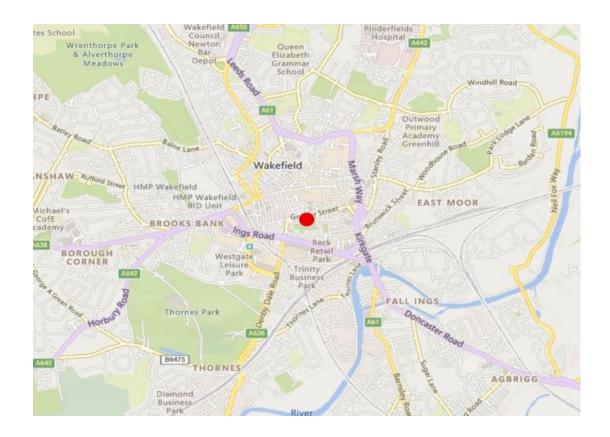

#### LOCATION

The property fronts onto George Street which is 200 metres from the Kirkgate/Marshway roundabout and 500 metres from the Ings Road roundabout both providing excellent access to the rest of the City and the wider region via the M1 motorway and regional road network. The property also benefits from proximity to Wakefield Westgate Station with an excellent train service to Leeds and London Kings Cross and Wakefield Kirkgate Station.