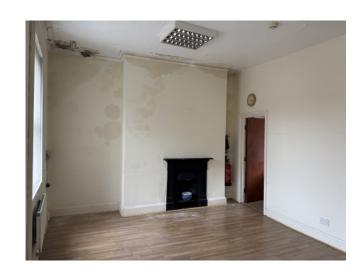

#### DESCRIPTION

This is a detached brick built former office property which would prove ideal for a variety of uses and would ideally either suit anyone requiring a prominent and centrally located property with the added benefit of having car parking to the rear. The accommodation is set over three floors and includes kitchen and Wc facilities.

#### GF

Office - 17ft 11in x 14ft 3in = 255 sq ft