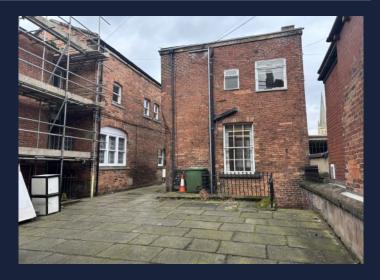

# 41 George Street, Wakefield, WF1 1LW

- 737 sq ft (68 sq m)
- Refurbishment opportunity
- Untested gas central heating
- Useful basement area
- Car parking to the rear
- Kitchen and Wc facilities

vickerscarnley.co.uk Crown Court, Wakefield, WF1 2SS

#### DESCRIPTION

This is a detached brick built former office property which would prove ideal for a variety of uses and would ideally either suit anyone requiring a prominent and centrally located property with the added benefit of having car parking to the rear. The accommodation is set over three floors and includes kitchen and Wc facilities.