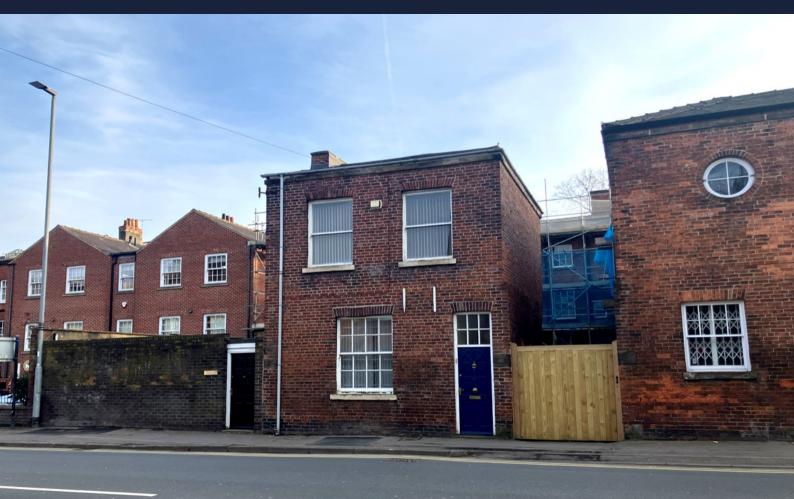

# DETACHED FREEHOLD PROPERTY FOR SALE

# 41 George Street, Wakefield, WF1 1LW

- 737 sq ft (68 sq m)
- Refurbishment opportunity
- Untested gas central heating
- Useful basement area
- Car parking to the rear
- Kitchen and Wc facilities

vickerscarnley.co.uk Crown Court, Wakefield, WF1 2SS

#### DESCRIPTION

This is a detached brick built former office property which would prove ideal for a variety of uses and would ideally either suit anyone requiring a prominent and centrally located property with the added benefit of having car parking to the rear. The accommodation is set over three floors and includes kitchen and Wc facilities.