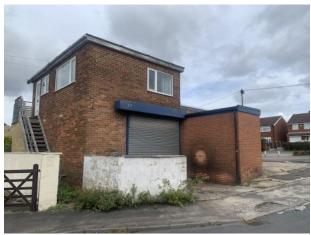

# Nursery Garage, Batley Road, Kirkhamgate, WF2 0SH

- 1,010 sq ft / 94 sq m
- £295,000
- Sales pitch
- Roller shutter door access
- First floor living accommodation (vacant)
- Office
- Main road position

#### **LOCATION**

The property occupies a main road position fronting onto Batley Road close to it's junction with Greenway Drive being just a short drive from Wakefield City centre and Junction 40 of the M1 Motorway.