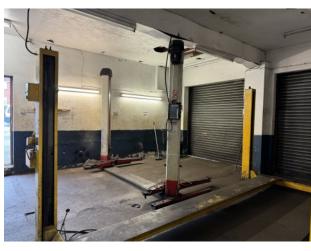

#### **DESCRIPTION**

This is a well known garage car sales pitch and is only becoming available due to the pending retirement of the current owner. Within the property, there is an oil fired heating, 4 poster car lift and compressor. While the site has been utilised as garage for many years, the premises could easily be adapted for various uses who

### **ACCOMODATION**

Front garage 22ft 7in x 19ft 8in = 444 sq ft Includes Wc

Rear garage 22ft 10in x 22ft = 502 sq ft Office - 10ft 9in x 6ft = 64 sq ft

FIRST FLOOR FORMER LIVING ACCOMODATION (NOT INSPECTED)