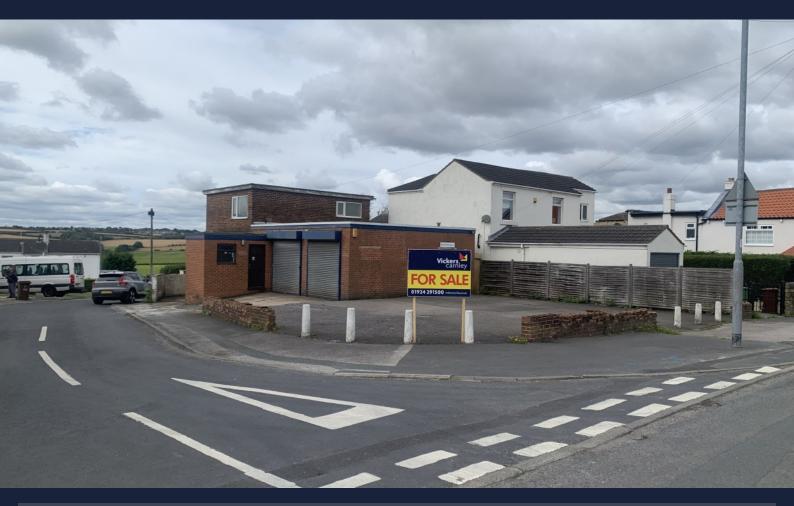

# Nursery Garage, Batley Road, Kirkhamgate, WF2 0SH

- 1,010 sq ft / 94 sq m
- £295,000
- Sales pitch
- Roller shutter door access
- First floor living accommodation (vacant)
- Office
- Main road position

#### **DESCRIPTION**

This is a well known garage car sales pitch and is only becoming available due to the pending retirement of the current owner. Within the property, there is an oil fired heating, 4 poster car lift and compressor. While the site has been utilised as garage for many years, the premises could easily be adapted for various uses who

#### **LOCATION**

The property occupies a main road position fronting onto Batley Road close to it's junction with Greenway Drive being just a short drive from Wakefield City centre and Junction 40 of the M1 Motorway.