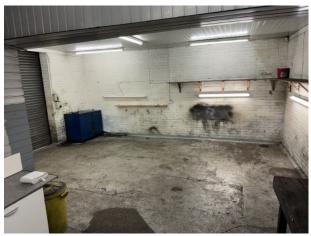

#### **DESCRIPTION**

This is a well known garage car sales pitch and is only becoming available due to the pending retirement of the current owner. Within the property, there is an oil fired heating, 4 poster car lift and compressor. While the site has been utilised as garage for many years, the premises could easily be adapted for various uses who

### **ACCOMODATION**

Front garage 22ft 7in x 19ft 8in = 444 sq ft Includes Wc

Rear garage 22ft 10in x 22ft = 502 sq ft Office - 10ft 9in x 6ft = 64 sq ft

FIRST FLOOR FORMER LIVING ACCOMODATION (NOT INSPECTED)