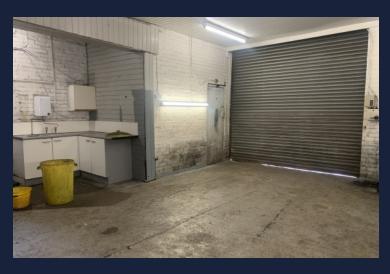

#### **DESCRIPTION**

This is a well known garage car sales pitch and is only becoming available due to the pending retirement of the current owner. Within the property, there is an oil fired heating, 4 poster car lift and compressor. While the site has been utilised as garage for many years, the premises could easily be adapted for various uses who

### **ACCOMODATION**

Front garage 22ft 7in x 19ft 8in = 444 sq ft Includes Wc

Rear garage 22ft 10in x 22ft = 502 sq ft Office - 10ft 9in x 6ft = 64 sq ft

FIRST FLOOR FORMER LIVING ACCOMODATION (NOT INSPECTED)