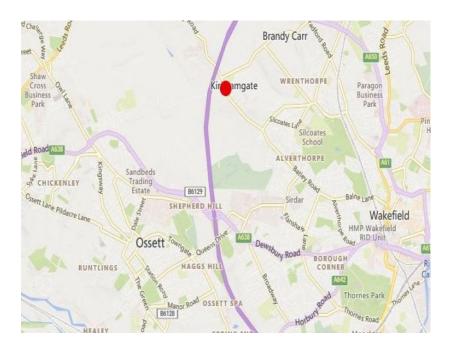

#### **LOCATION**

The property occupies a main road position fronting onto Batley Road close to it's junction with Greenway Drive being just a short drive from Wakefield City centre and Junction 40 of the M1 Motorway.