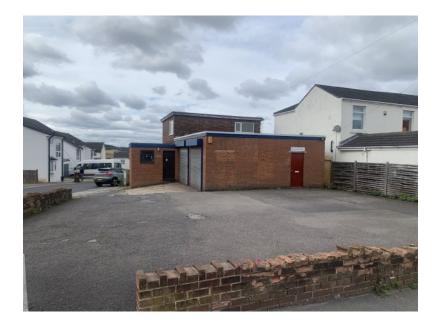

# Nursery Garage, Batley Road, Kirkhamgate, WF2 0SH

- 1,010 sq ft / 94 sq m
- £295,000
- Sales pitch
- Roller shutter door access
- First floor living accommodation (vacant)
- Office
- Main road position

#### **LOCATION**

The property occupies a main road position fronting onto Batley Road close to it's junction with Greenway Drive being just a short drive from Wakefield City centre and Junction 40 of the M1 Motorway.