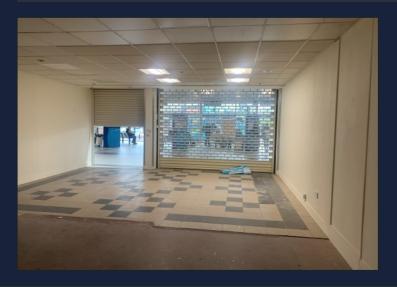

#### DESCRIPTION

This is a very practical self contained shop unit with rear storage, kitchen and Wc facilities. Internally, the premises are ready to receive a tenants fixtures and fittings and benefits from having a suspended ceiling and own utility supply. This really is a unique opportunity to acquire a retail unit in one of Wakefield's busiest trading positions.

#### ACCOMODATION

Retail area - 20ft x 28ft = 560 sq ft Rear store - 20ft x 9ft = 180 sq ft Includes kitchen and Wc facilities

Total net area = 740 sq ft