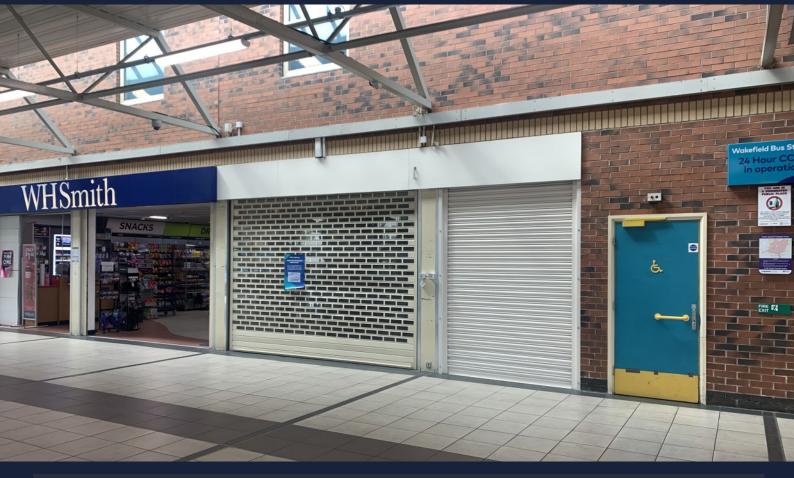

## Unit 3, Wakefield Bus Station, Union Street Wakefield, WF1 3AQ

- 740 sq ft / 69 sq m
- Prime location in the bus station
- Very practical open plan shape
- Separate store with kitchen and Wc facilities
- Air conditioning
- Security shutter to the front

#### LOCATION

Ideally located on the concourse in Wakefield's bus station, close to both Greggs and WH Smiths and just a few minutes walk from the Trinity Shopping Centre.