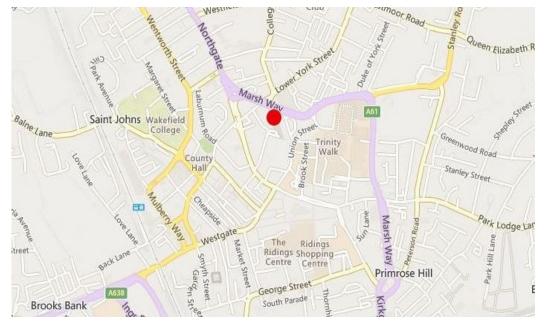

#### LOCATION

Ideally located on the concourse in Wakefield's bus station, close to both Greggs and WH Smiths and just a few minutes walk from the Trinity Shopping Centre.

Location plans, if provided are for identification and directional purposes only. The area surrounding the subject property may have changed since the plan was produced.

Vickers Carnley have not tested any apparatus, equipment, fittings of services and so cannot verify they are in working order. Prospective purchasers are advised to obtain verification on such matters via their surveyor or solicitors.