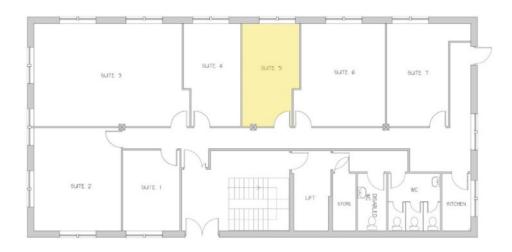

#### **ACCOMMODATION**

| Suite 2  | 17ft 6in x 14ft 5in = 264 Sq Ft | LET               |
|----------|---------------------------------|-------------------|
| Suite 3  | 17ft 5in x 26ft 8in = 457 Sq Ft | LET               |
| Suite 4  | 17ft 5in x 9ft 9in = 165 Sq Ft  | LET               |
| Suite 5  | 17ft 1in x 9ft 10in = 166 Sq Ft | £280.00 per month |
| Suite 8  | 12ft 8in x 27ft 9in = 368 Sq Ft | LET               |
| Suite 10 | 11ft 3in x 17ft 4in = 191 Sq Ft | LET               |

## Orion Unit 6 - Ground Floor

### Orion Unit 6 - First Floor