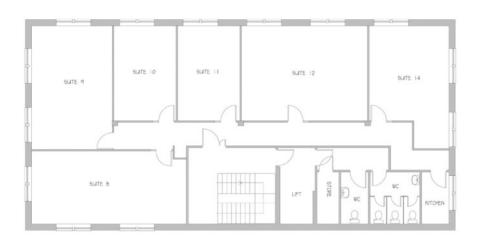

#### **ACCOMMODATION**

| Suite 2  | 17ft 6in x 14ft 5in = 264 Sq Ft | LET               |
|----------|---------------------------------|-------------------|
| Suite 3  | 17ft 5in x 26ft 8in = 457 Sq Ft | LET               |
| Suite 4  | 17ft 5in x 9ft 9in = 165 Sq Ft  | LET               |
| Suite 5  | 17ft 1in x 9ft 10in = 166 Sq Ft | £280.00 per month |
| Suite 8  | 12ft 8in x 27ft 9in = 368 Sq Ft | LET               |
| Suite 10 | 11ft 3in x 17ft 4in = 191 Sq Ft | LET               |

## Orion Unit 6 - Ground Floor

### Orion Unit 6 - First Floor