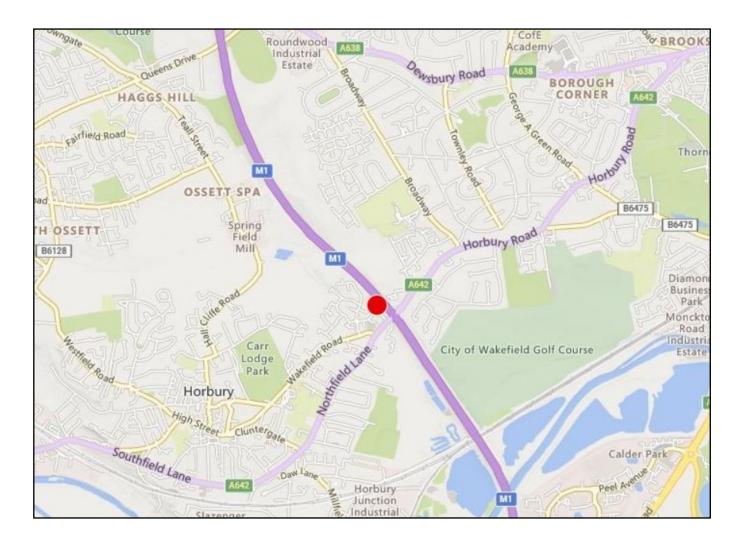

#### **LOCATION**

The offices are located just off Wakefield Road, Horbury. Approximately 3 miles from Wakefield City centre and 1.5 miles from Junction 40 of the M1 motorway.