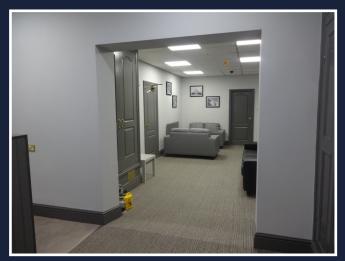

## Space available from

125 sq ft (12 sq m)

Superb refurbishment with excellent break out facilities

Flexible agreements

Ample on site car parking with CCTV

The Westleigh House Hub provides superb newly refurbished office space, being creatively decorated and carpeted throughout and has the added benefit of having a superb shared break out area boasting leather sofas, kitchen facilities and luxury Wc facilities. The suites are being offered on a flexible basis and are ready for immediate occupation. Ample on site car parking is available.