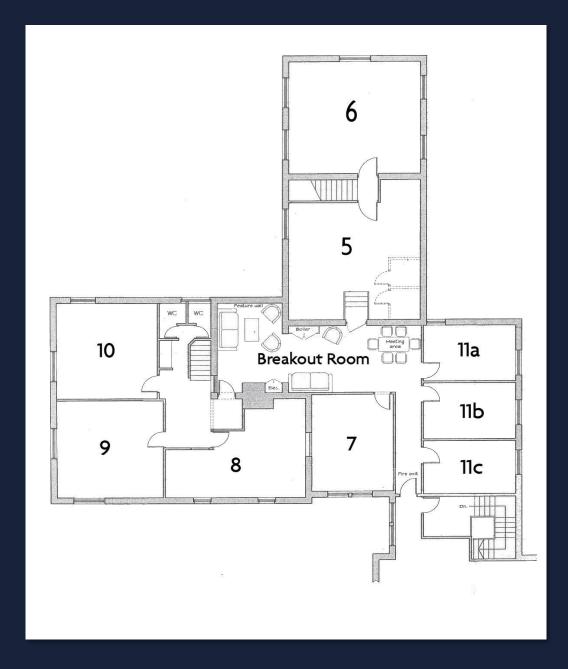

## **Rent Per Week & Availability**

**SUITE 2 – 168 sq ft – LET SUITE 9 - 228 sq ft - LET** 

**SUITE 5 - 325 sq ft - LET SUITE 10—213 sq ft - LET** 

**SUITE 6 - 426 sq ft - LET SUITE 11A—139 sq ft - LET** 

**SUITE 7 - 198 sq ft - LET SUITE 11B—125 sq ft - LET** 

SUITE 8 - 260 sq ft - £100.00 SUITE 11C—125 sq ft - LET

First Floor

The suites may qualify for small Business Rate Relief - Businesses with rateable values below £12,000 may be eligible for 100% rates relief. For further information please call Kirklees Council 01484 414 900.