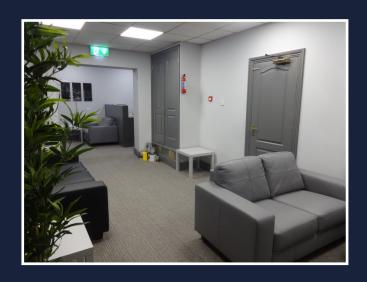

## Space available from

125 sq ft (12 sq m)

Superb refurbishment with excellent break out facilities

Flexible agreements

Ample on site car parking with CCTV

The Westleigh House Hub provides superb newly refurbished office space, being creatively decorated and carpeted throughout and has the added benefit of having a superb shared break out area boasting leather sofas, kitchen facilities and luxury Wc facilities. The suites are being offered on a flexible basis and are ready for immediate occupation. Ample on site car parking is available.