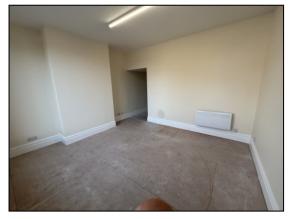

### DESCRIPTION

A opportunity to let a characterful brick-built property located on a prominent main road location with excellent shop frontage located within the popular village of Outwood. The property has been recently renovated and has the potential to be a variety of uses subject to consents.

#### ACCOMMODATION

Front- 13ft 7in x 12ft = 163 sq ft Rear (Kitchen) - 14ft x 9ft 4in = 130 sq ft

## Net internal area- 293 sq ft (plus Wc and basement)

External rear store- 240 sq ft