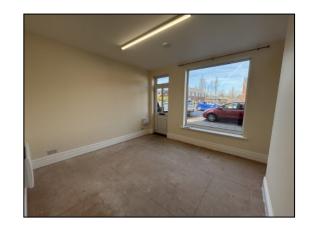

#### ACCOMMODATION

Front- 13ft 7in x 12ft = 163 sq ft Rear (Kitchen) - 14ft x 9ft 4in = 130 sq ft

## Net internal area- 293 sq ft (plus Wc and basement)

External rear store- 240 sq ft