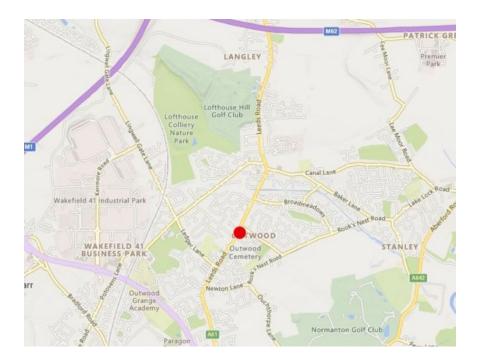

#### LOCATION

The premises occupy a very visible trading position fronting directly onto Leeds Road which is an always sought after position. This is not only a convenient location for Wakefield and Leeds but is just a short drive from Junction 41 of the M1 motorway.