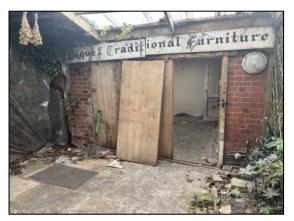

The property has the additional benefit of a rear store/workshop.

## Net internal area- 293 sq ft (plus Wc and basement)

External rear store- 240 sq ft