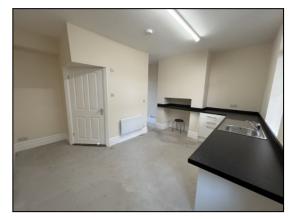

### DESCRIPTION

A opportunity to let a characterful brick-built property located on a prominent main road location with excellent shop frontage located within the popular village of Outwood. The property has been recently renovated and has the potential to be a variety of uses subject to consents.

#### ACCOMMODATION

Front- 13ft 7in x 12ft = 163 sq ft Rear (Kitchen) - 14ft x 9ft 4in = 130 sq ft

## Net internal area- 293 sq ft (plus Wc and basement)

External rear store- 240 sq ft