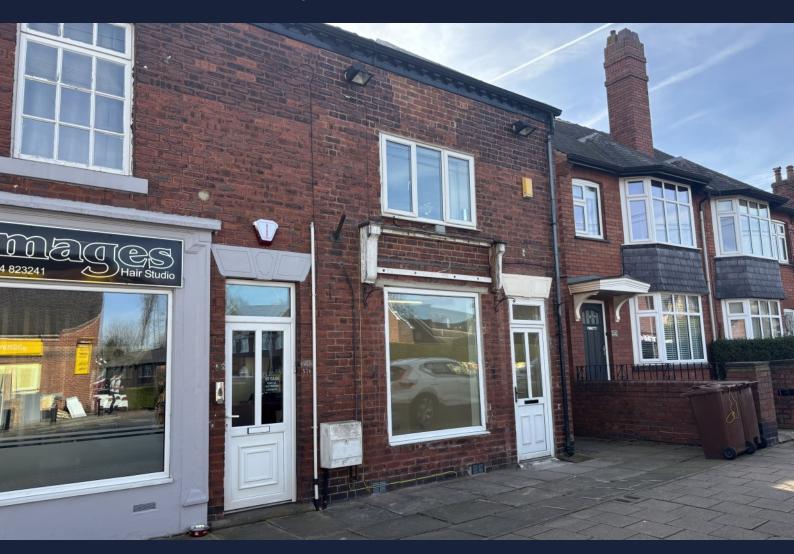

# PROMINENT GROUND FLOOR SHOP **TO LET**

With rear store/workshop

## 574 Leeds Road, Outwood, WF1 2DT

- 293 sq ft (27.22 sq m)
- Excellent shop frontage
- Useful rear store/workshop
- Located in the popular village of Outwood
- Useful basement storage
- Kitchen & Wc facilities
- On street parking to the front
- Would suit a variety of uses

### DESCRIPTION

A opportunity to let a characterful brick-built property located on a prominent main road location with excellent shop frontage located within the popular village of Outwood. The property has been recently renovated and has the potential to be a variety of uses subject to consents.

#### LOCATION

The premises occupy a very visible trading position fronting directly onto Leeds Road which is an always sought after position. This is not only a convenient location for Wakefield and Leeds but is just a short drive from Junction 41 of the M1 motorway.