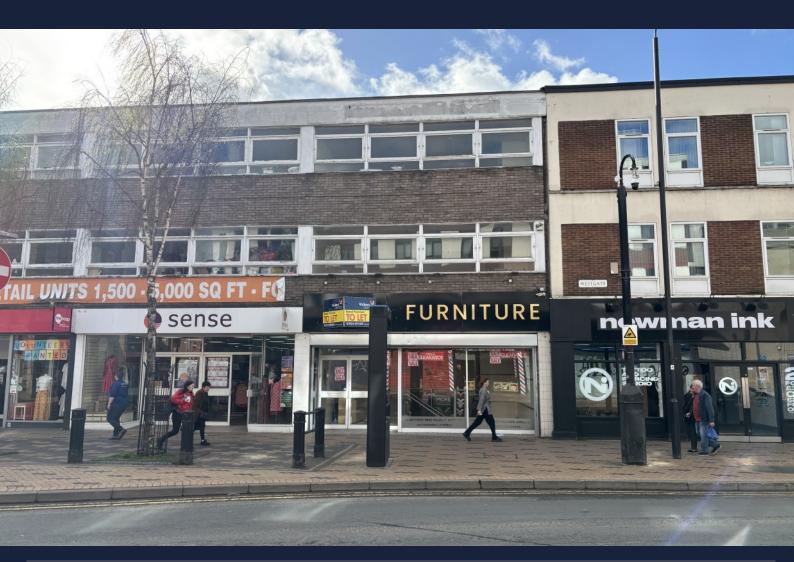

# 37 Westgate, Wakefield, WF1 1JX

- 8,512 sq ft (790.76 sq m)
- Excellent shop frontage
- Located in the heart of Wakefield city centre
- Substantial basement storage
- Kitchen & Wc facilities
- Would suit a variety of uses
- Comprised over 4 floors
- Rear loading bay

## LOCATION

The property is situate in a good secondary position on Westgate at the start of the shopping precinct area. Westgate is one of the main routes in to the city centre making this a very visible trading position.