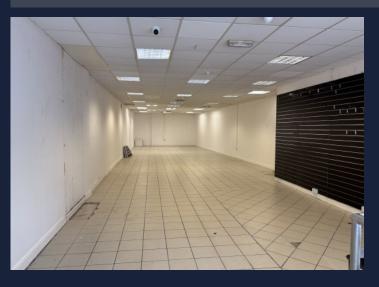

## DESCRIPTION

This is a broadly rectangular retail unit with useful first floor, second floor and a substantial basement with roller shutter access situated in the heart of Wakefield city centre.

The ground floor comprises of a suspended ceiling and tiled floor with glass balustrade staircase leading to the substantial basement which includes kitchen, Wc facilities and access to the rear loading bay.

The first and second floor comprise of a single room on each floor.