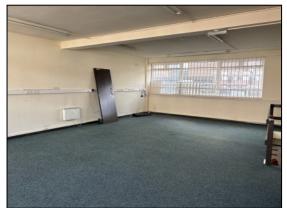

The first and second floor comprise of a single room on each floor.

#### ACCOMMODATION

| Ground Floor = | 1,557 sq ft                                      |
|----------------|--------------------------------------------------|
| First Floor =  | 650 sq ft                                        |
| second Floor = | 650 sq ft                                        |
| Basement =     | 5,655 sq ft (includes kitchen and Wc facilities) |