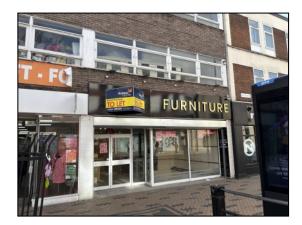

# 37 Westgate, Wakefield, WF1 1JX

- 8,512 sq ft (790.76 sq m)
- Excellent shop frontage
- Located in the heart of Wakefield city centre
- Substantial basement storage
- Kitchen & Wc facilities
- Would suit a variety of uses
- Comprised over 4 floors
- Rear loading bay

## DESCRIPTION

This is a broadly rectangular retail unit with useful first floor, second floor and a substantial basement with roller shutter access situated in the heart of Wakefield city centre.

The ground floor comprises of a suspended ceiling and tiled floor with glass balustrade staircase leading to the substantial basement which includes kitchen, Wc facilities and access to the rear loading bay.