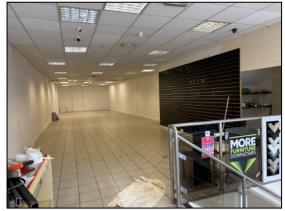

## DESCRIPTION

This is a broadly rectangular retail unit with useful first floor, second floor and a substantial basement with roller shutter access situated in the heart of Wakefield city centre.

The ground floor comprises of a suspended ceiling and tiled floor with glass balustrade staircase leading to the substantial basement which includes kitchen, Wc facilities and access to the rear loading bay.