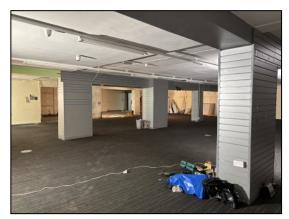

## DESCRIPTION

This is a broadly rectangular retail unit with useful first floor, second floor and a substantial basement with roller shutter access situated in the heart of Wakefield city centre.

The ground floor comprises of a suspended ceiling and tiled floor with glass balustrade staircase leading to the substantial basement which includes kitchen, Wc facilities and access to the rear loading bay.

#### ACCOMMODATION

| Ground Floor = | 1,557 sq ft                                      |
|----------------|--------------------------------------------------|
| First Floor =  | 650 sq ft                                        |
| second Floor = | 650 sq ft                                        |
| Basement =     | 5,655 sq ft (includes kitchen and Wc facilities) |