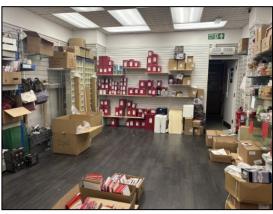

#### **DESCRIPTION**

This is a very prominently positioned ground floor shop located in the heart of Pontefract town centre. The property offers a broadly rectangular area with useful basement storage. The layout is predominantly open plan with Wc facilities and staff area to the rear.

### **ACCOMMODATION**

Front retail area- 78ft x 13ft 7in = 1,059 sq ft

Rear retail area- 23ft 8in x 14ft 3in = 337 sq ft

Staff Area including kitchenette - 8ft 3in x 6ft 1in = 50 sq ft

Total net internal area- 1,446 sq ft (134.44 Sq M)