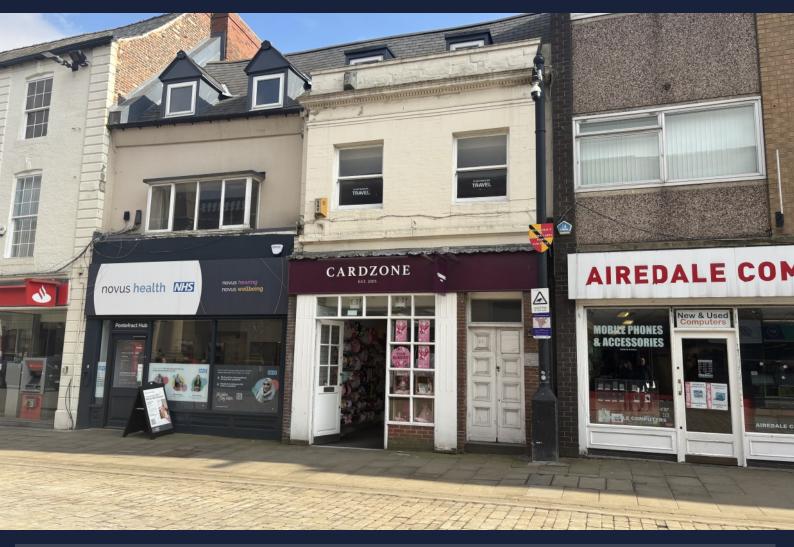

# 27 Market Place, Pontefract, WF8 1AG

- 1,443 sq ft (134.33 sq m)
- Excellent shop frontage
- Broadly rectangular
- Available from mid August
- Located in the heart of Pontefract town centre
- Useful basement storage
- Kitchen & Wc facilities
- Would suit a variety of uses

#### **DESCRIPTION**

This is a very prominently positioned ground floor shop located in the heart of Pontefract town centre. The property offers a broadly rectangular area with useful basement storage. The layout is predominantly open plan with Wc facilities and staff area to the rear.

### **LOCATION**

The property is located on Market Place in Pontefract town centre which is the main pedestrian shopping area. Other nearby traders include Santander, Novus Health, Greggs, Bodycare and WH Smiths.