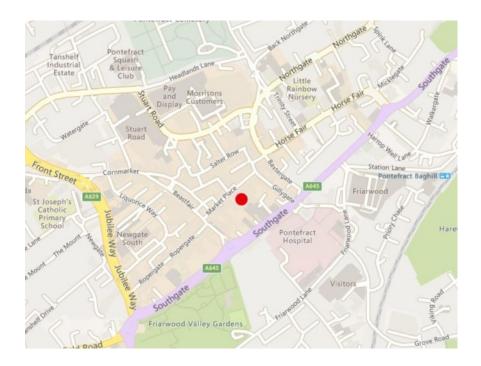

### **LOCATION**

The property is located on Market Place in Pontefract town centre which is the main pedestrian shopping area. Other nearby traders include Santander, Novus Health, Greggs, Bodycare and WH Smiths.