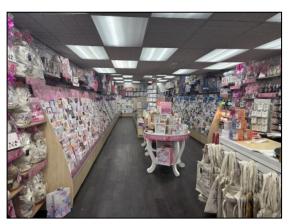

#### **DESCRIPTION**

This is a very prominently positioned ground floor shop located in the heart of Pontefract town centre. The property offers a broadly rectangular area with useful basement storage. The layout is predominantly open plan with Wc facilities and staff area to the rear.

### **ACCOMMODATION**

Front retail area- 78ft x 13ft 7in = 1,059 sq ft

Rear retail area- 23ft 8in x 14ft 3in = 337 sq ft

Staff Area including kitchenette - 8ft 3in x 6ft 1in = 50 sq ft

Total net internal area- 1,446 sq ft (134.44 Sq M)