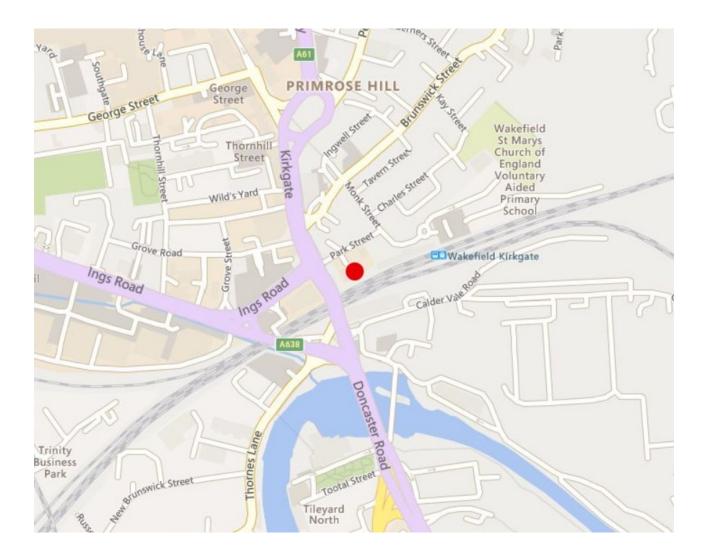

#### LOCATION

The premises are situated on the fringe of the city centre being visible from Ings Road and Doncaster Road. The premises are within walking distance to Kirkgate railway station and the highly desirable Wakefield Waterfront.