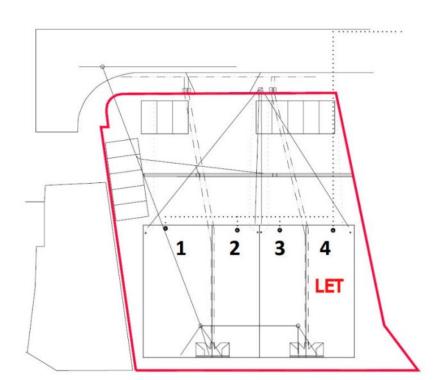

### ACCOMMODATION

#### Total net internal area = 2,000 sq ft (186 sq m)

Includes Wc facilities