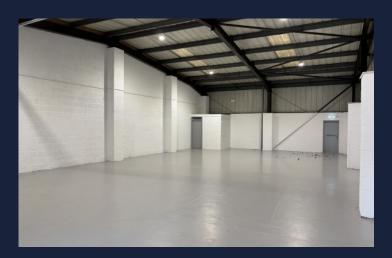

#### DESCRIPTION

This property is part of a block of four units which have all undergone refurbishment. The premises include 3 phase electricity, WC facilities and manual roller shutter access and has ample car parking.

#### Total net internal area = 2,000 sq ft (186 sq m)

Includes Wc facilities