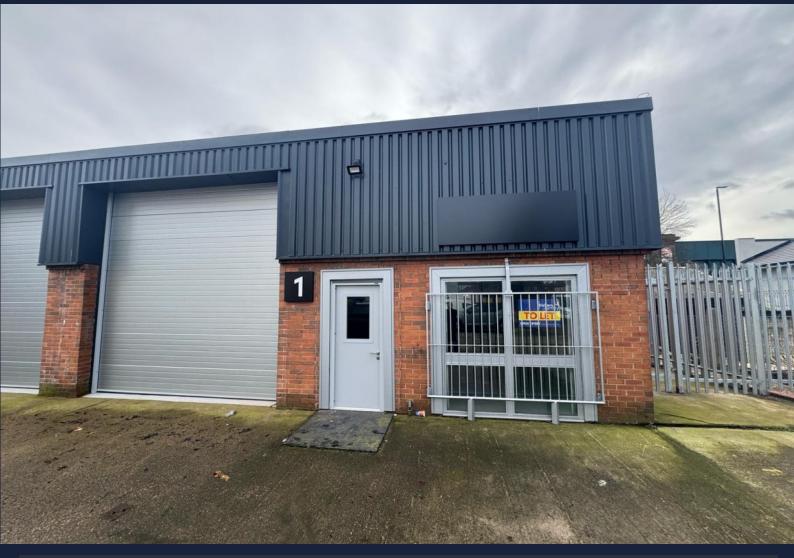

# REFURBISHED WAREHOUSE TO LET

## 1 Park Street, Wakefield, WF1 4EJ

- 2,000 sq ft (186 sq m)
- May suit a trade counter operator
- On site car parking
- Excellent trading position
- Attractive frontage
- Kirkgate Railway Station just a short walk away

#### DESCRIPTION

This property is part of a block of four units which have all undergone refurbishment. The premises include 3 phase electricity, WC facilities and manual roller shutter access and has ample car parking.