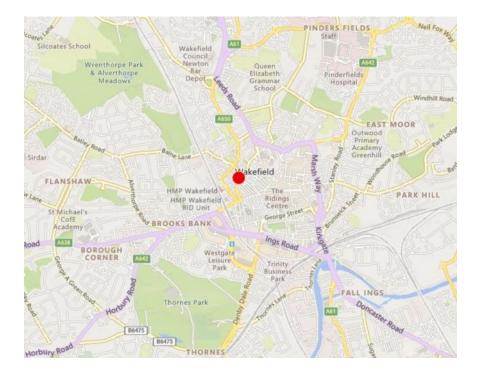

#### LOCATION

The premises occupy a very visible trading position on Cheapside. Just a few minutes walk from the train station and the Wakefield Metropolitan District Council headquarters building, Wakefield One, along with being a short stroll into the main retail areas of the city centre. Both Junctions 39 and 41 are easily accessible from the property allowing easy in and out vehicular access.