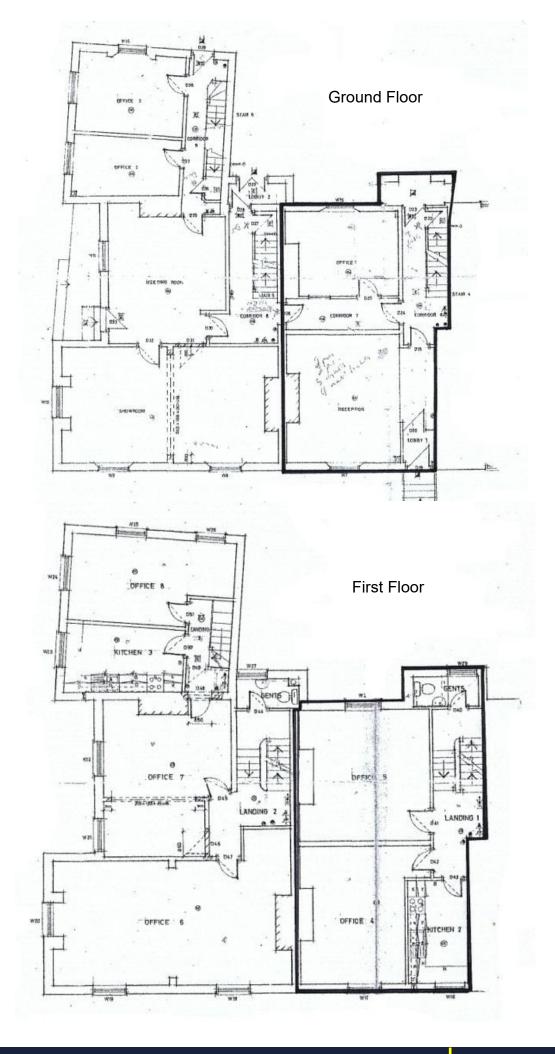

#### ACCOMODATION

GF

General office - 15ft x 16ft = 240 sq ft Storage area - 14ft 10in x 11ft = 163 sq ft Plus basement and Wc facilities

Total ground floor area = 403 sq ft

#### FF

13ft x 16ft 4in = 212 sq ft 14ft 10in x 15ft 4in = 227 sq ft 12ft x 7ft = 84

Total first floor area = 523 sq ft

SF

Storage area - 11ft 6in x 10ft = 115 sq ft

Basement

Total area = 391 sq ft

Total net area = 1,950 sq ft