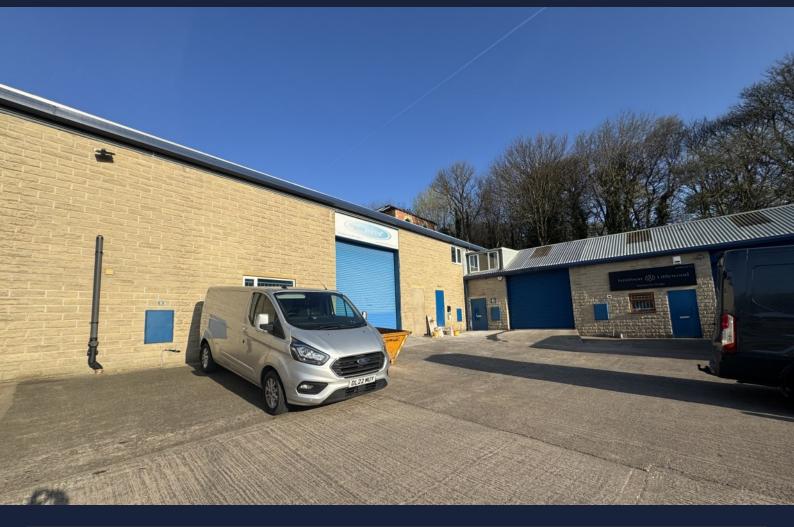

# NEWLY REFURBISHED WORKSHOP/WAREHOUSE & OFFICES **TO LET**

Unit 7, Denby Dale Industrial Estate, Wakefield Road, Denby Dale, Huddersfield, HD8 8QH

- 3,275 sq ft (304 sq m)
- Newly refurbished
- Secure storage cage
- First floor offices
- Roller shutter door
- Shared car parking

#### DESCRIPTION

This is a recently refurbished warehouse property situated on this popular estate which now offer very functional warehouse and office space.

Access is via a 13ft roller shutter door which leads to an open warehouse/workshop area. To the rear there is a number of storage areas with offices above. Kitchen and Wc facilities are provided for.

### LOCATION

The property is situated in this extremely visible location fronting directly onto the A636, which leads onto the A629, the main Huddersfield to Sheffield Road.