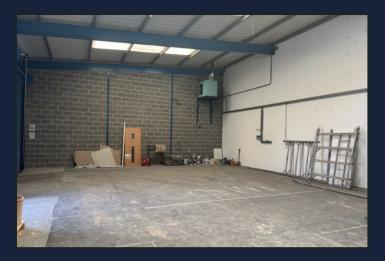

#### DESCRIPTION

This is a recently refurbished warehouse property situated on this popular estate which now offer very functional warehouse and office space.

Access is via a 13ft roller shutter door which leads to an open warehouse/workshop area. To the rear there is a number of storage areas with offices above. Kitchen and Wc facilities are provided for.

#### ACCOMODATION

Main warehouse - 59ft 4in x 35ft 6in Rear warehouse - 36ft x 14ft 6in

Ground floor space = 2,500 sq ft

First floor stores & offices = 775 sq ft

Total net internal area = 3,275 sq ft

vickerscarnley.co.uk Crown Court, Wakefield, WF1 2SS