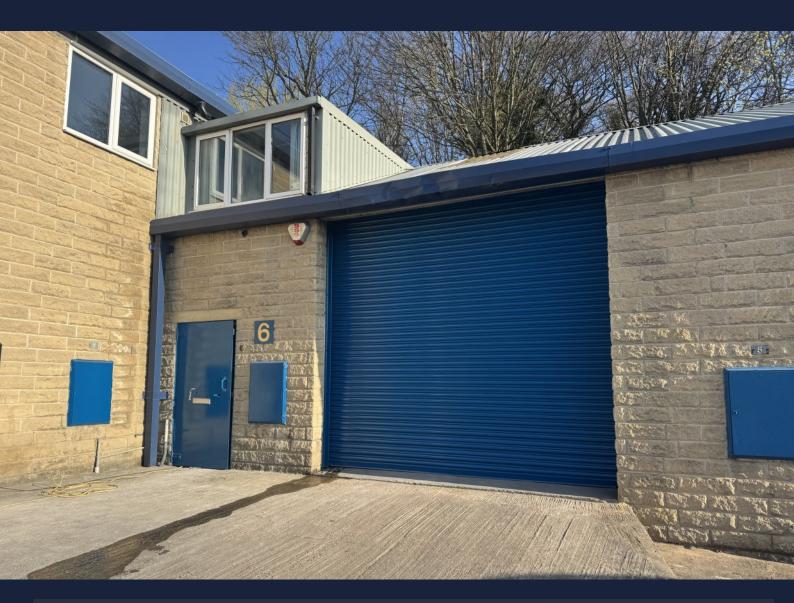

# WAREHOUSE/WORKSHOP

## Unit 6, Denby Dale Industrial Estate, Wakefield Road, Denby Dale, Huddersfield, HD8 8QH

- 1,354 sq ft (126 sq m)
- Recently refurbished premises
- Additional secure rear storage
- Roller shutter door access
- Reception area with first floor office

#### DESCRIPTION

This is a surprisingly large workshop with a secure rear storage area. A ground floor reception area with first floor offices above allows for a private access with a roller shutter door into the warehouse.

#### ACCOMODATION

Ground floor area - 1,214 sq ft Plus Wc facilities

First floor office - 140 sq ft

Total net internal area = 1,354 sq ft