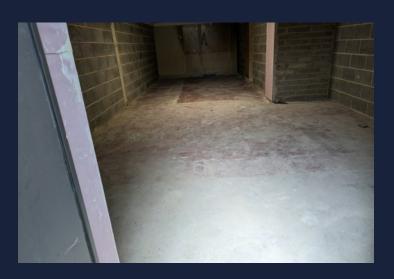

### **DESCRIPTION**

This unique secure storage unit offers easy accessible space and benefits from having lighting but please note, there is no electrics to the unit., Wc or water facilities. Unloading and loading spaces are available to the front.

# **ACCOMMODATION**

Total net internal area = 520 sq ft (48 sq m)