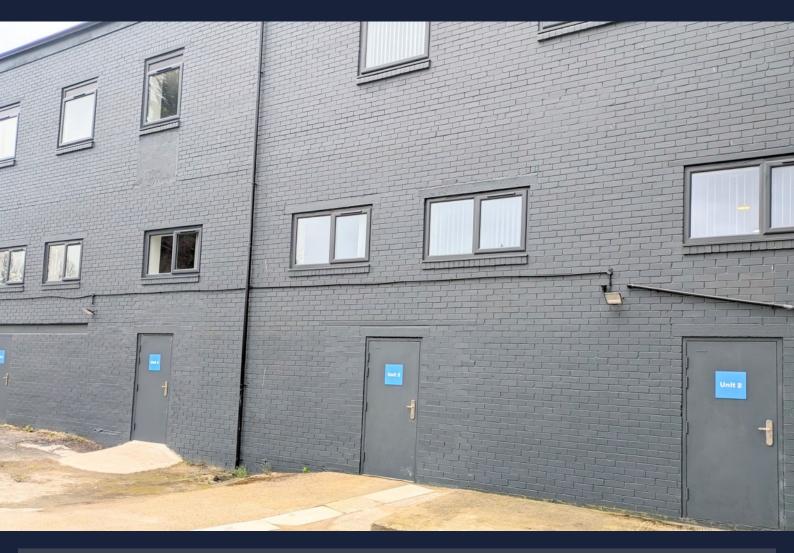

# Unit 3, 225 Denby Dale Road, Wakefield, WF2 7AJ

- 520 sq ft (48 sq m)
- Available on 31st May 2025
- All inclusive rent and flexible terms
- Manned reception with 24 hour access
- Ample on site car parking

### **DESCRIPTION**

This unique secure storage unit offers easy accessible space and benefits from having lighting but please note, there is no electrics to the unit., Wc or water facilities. Unloading and loading spaces are available to the front.