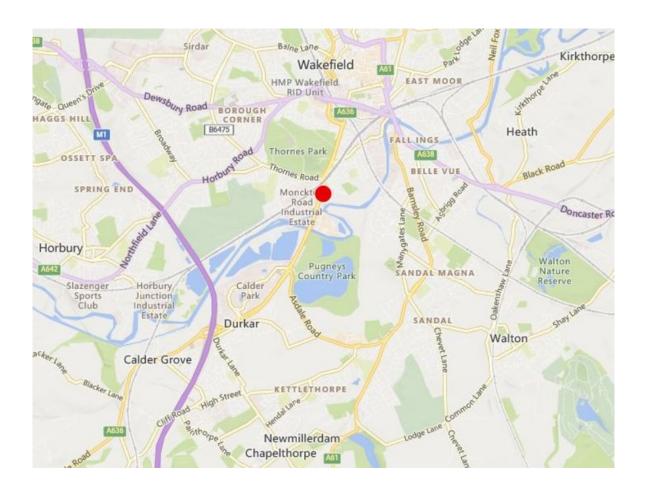

# **LOCATION**

The property is prominently located off the busy Denby Dale Road. The premises are within walking distance of the cities major retail parks where Sainsbury's, The Range, B & M & McDonalds are located, amongst others. Both Westgate and Kirkgate Train Station are easily accessible on foot and Junction 39 of the M1 motorway is just a short drive away.