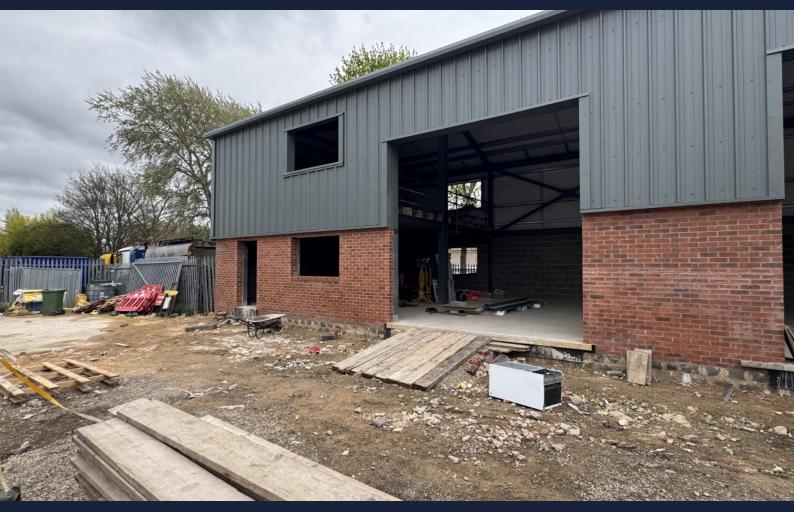

# NEWLY CONSTRUCTED WAREHOUSE **TO LET**

#### DESCRIPTION

This is a newly constructed warehouse property having roller shutter door access along with a forecourt car parking area. Internally the premises benefit form having a small office, Wc facilities and kitchenette plus a substantial open plan first floor area.