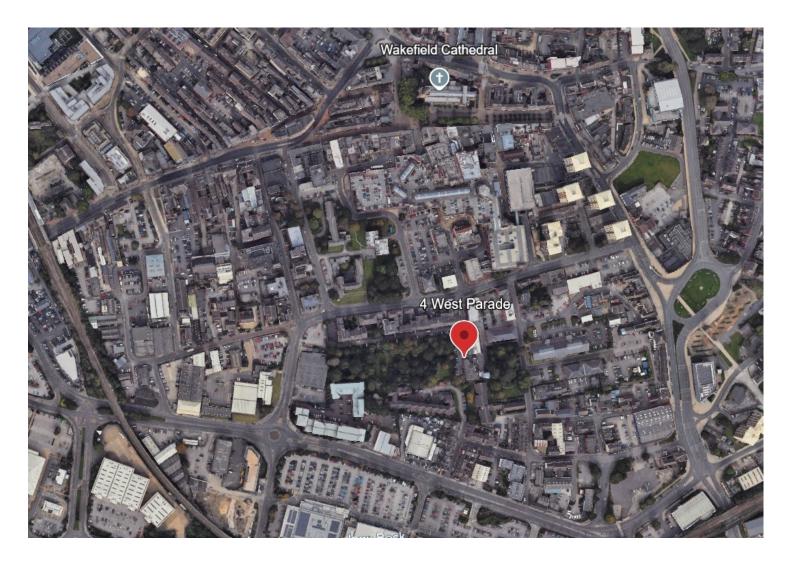

### LOCATION

The property is situated in a very peaceful area of Wakefield City Centre just off George Street. The surrounding buildings are occupied by a variety of professional office users with some residential. The property is within a short walking distance of the cities amenities including both the Ridings and Trinity shopping centres.

Wakefield is well served with transport links having three M1 junctions, being J39 to J41, a link to the M62 and 2 train stations.

vickerscarnley.co.uk Crown Court, Wakefield, WF1 2SS