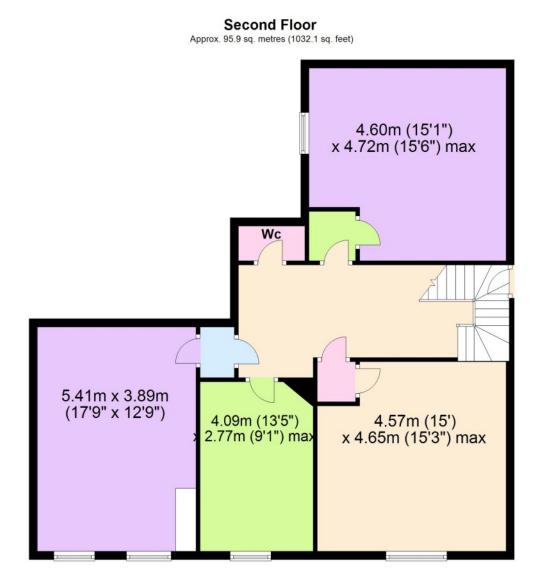

### ACCOMMODATION

Office 1 - 12'9" x 17'6" = 223 sq ft Office 2 - 13'5" x 9'1" = 122 sq ft Office 3 - 15' x 10'7" = 159 sq ft Office 4 - 15' x 15' = 225 sq ft

Net internal area= 729 sq ft (plus Wc)

vickerscarnley.co.uk Crown Court, Wakefield, WF1 2SS