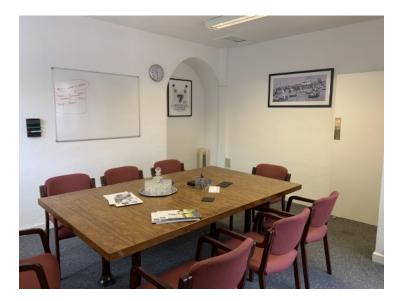

### DESCRIPTION

This is a well presented 3 storey property of traditional brick built construction. The accommodation being offered is on the second floor briefly comprising 4 offices with Wc facilities.

### ACCOMMODATION

Office 1 - 12'9" x 17'6" = 223 sq ft Office 2 - 13'5" x 9'1" = 122 sq ft Office 3 - 15' x 10'7" = 159 sq ft Office 4 - 15' x 15' = 225 sq ft

Net internal area= 729 sq ft (plus Wc)

vickerscarnley.co.uk Crown Court, Wakefield, WF1 2SS