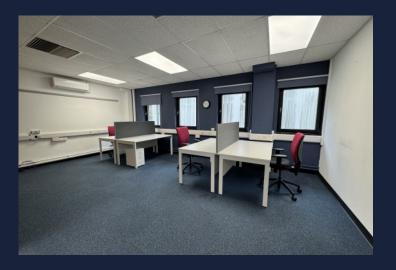

#### DESCRIPTION

This is a superb first floor office suite which could be let in two parts. The accommodation is very well presented providing both private and general offices being superbly decorated and ready to receive a tenants fixtures. The suite benefits from having 15 car parking spaces in total.

#### ACCOMMODATION

General Office - 33ft x 21ft Meeting Room -17ft x 14ft Staff/break out area - 18ft x 14ft

Net internal area = 1,386 sq ft (129 sq m)