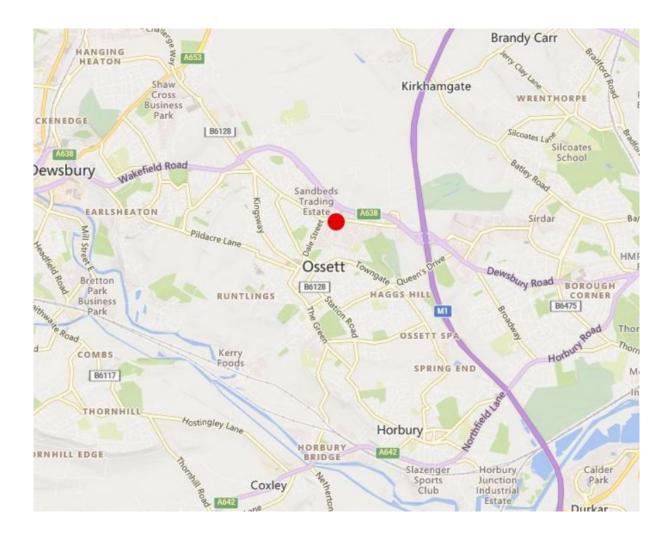

#### LOCATION

The property occupies a very prominent location fronting onto Wakefield Road on the outskirts of Ossett town centre and is just a few minutes drive from junction 40 of the M1 motorway.