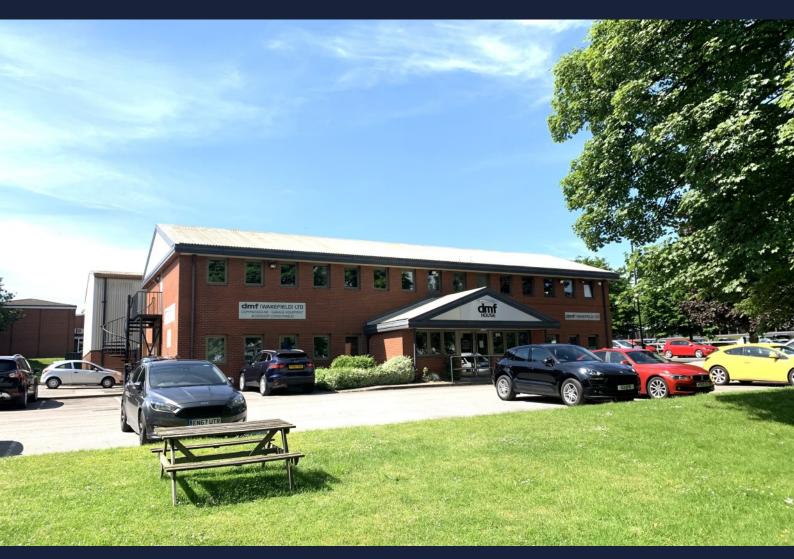

#### DESCRIPTION

This is a superb first floor office suite which could be let in two parts. The accommodation is very well presented providing both private and general offices being superbly decorated and ready to receive a tenants fixtures. The suite benefits from having 15 car parking spaces in total.

#### LOCATION

The property occupies a very prominent location fronting onto Wakefield Road on the outskirts of Ossett town centre and is just a few minutes drive from junction 40 of the M1 motorway.

#### ACCOMMODATION

General Office - 33ft x 21ft Meeting Room -17ft x 14ft Staff/break out area - 18ft x 14ft

Net internal area = 1,386 sq ft (129 sq m)