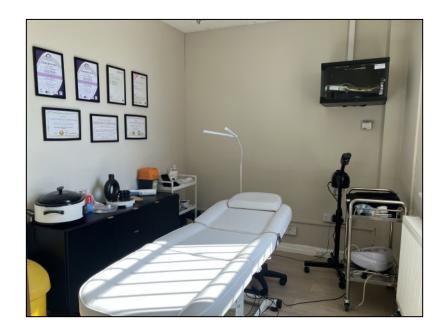

#### DESCRIPTION

This is a first floor open plan office suite having the benefit of laminate floor and ample natural light. The property has recently been utilised as a beauty salon but may prove suitable for an alternative use who would benefit from having direct access off the pedestrianised precinct.

#### Open plan space total = 950 sq ft (90.7 sq m)

Plus Wc facilities

vickerscarnley.co.uk Crown Court, Wakefield, WF1 2SS