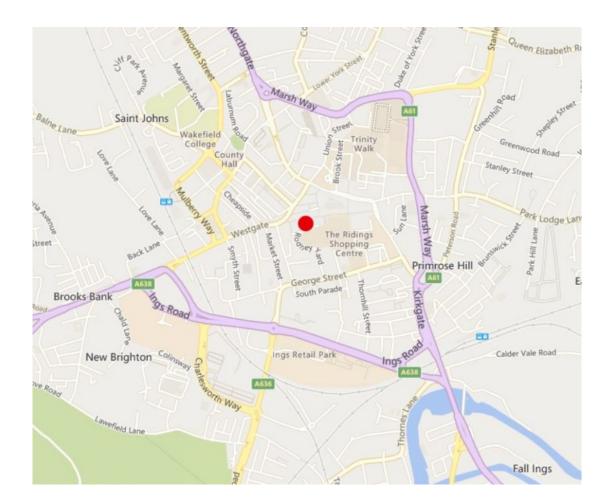

#### LOCATION

The property occupies a very visible location fronting onto the Westgate precinct which leads towards the main shopping areas in the city and is just a few minutes walk from both the bus station and train station making this a more convenient location.