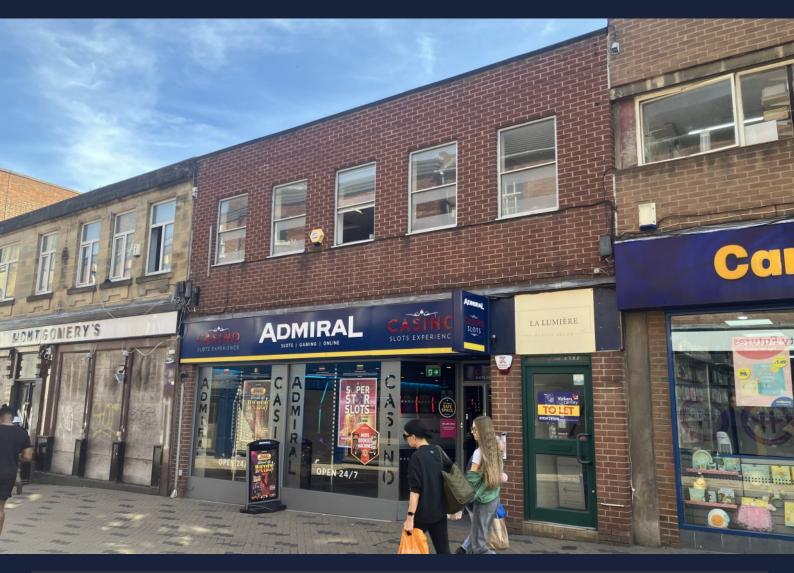

## First Floor, 21a Westgate, Wakefield, WF1 1JZ

- 950 sq ft / 88 sq m
- Light and airy space
- Precinct location
- Ideal for a variety of uses
- Close to bus and railway station

vickerscarnley.co.uk Crown Court, Wakefield, WF1 2SS

#### LOCATION

The property occupies a very visible location fronting onto the Westgate precinct which leads towards the main shopping areas in the city and is just a few minutes walk from both the bus station and train station making this a more convenient location.