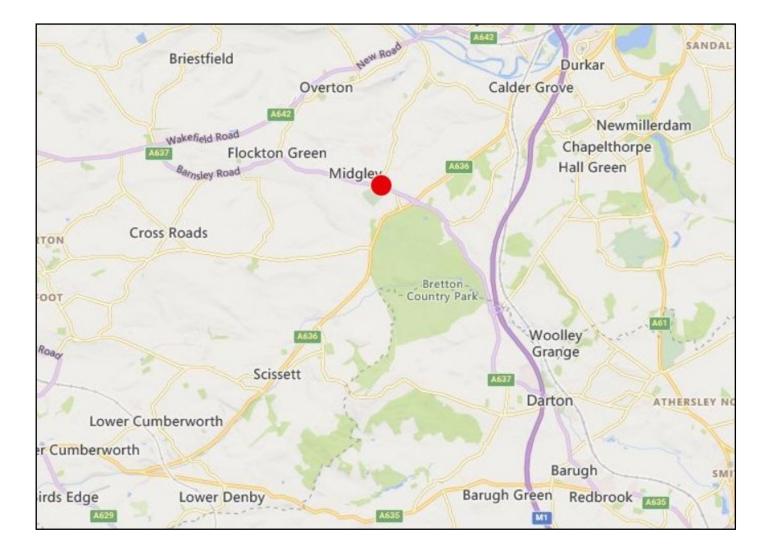

# LOCATION

Midgley Business Park is situated in the picturesque grounds of Midgley Motel & Golf Course. The site is located directly off the A637 (Bar Lane) and is just a short drive away from Wakefield, Barnsley and Huddersfield town centre, Yorkshire Sculpture Park and junctions 38 & 39 of the M1 motorway.