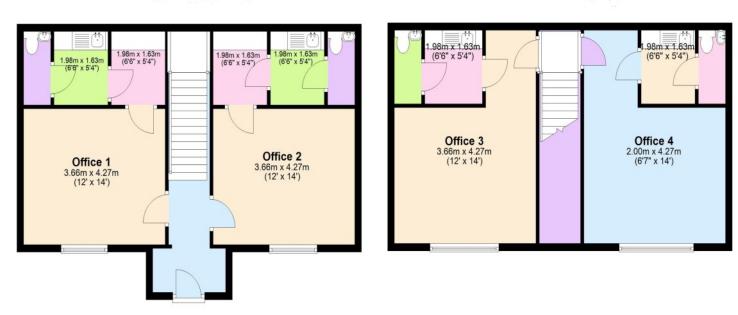

## ACCOMMODATION

### **Ground Floor:**

Front left office - 14ft x 12ft = 168 sq ft Store- 6ft 6in x 5ft 4in = 35 sq ft Kitchen- 6ft 6in x 5ft 4in = 35 sq ft plus Wc

Front right office- 14ft x 12ft = 168 sq ft Store- 6ft 6in x 5ft 4in = 35 sq ft Kitchen- 6ft 6in x 5ft 4in = 35 sq ft plus Wc

### First Floor:

Front left office - 14ft x 12ft = 168 sq ft Store- 6ft 6in x 5ft 4in = 35 sq ft Kitchen- 6ft 6in x 5ft 4in = 35 sq ft plus Wc

Front right office- 14ft x 12ft = 168 sq ft Store- 6ft 6in x 5ft 4in = 35 sq ft Kitchen- 6ft 6in x 5ft 4in = 35 sq ft plus Wc

**Ground Floor** 

### Total Net internal Area- 882 sq ft (81.92 sq m)

**First Floor** 