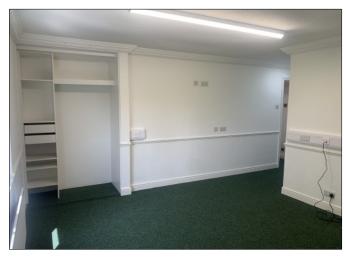

### **Ground Floor:**

Front left office - 14ft x 12ft = 168 sq ft Store- 6ft 6in x 5ft 4in = 35 sq ft Kitchen- 6ft 6in x 5ft 4in = 35 sq ft plus Wc

Front right office- 14ft x 12ft = 168 sq ft Store- 6ft 6in x 5ft 4in = 35 sq ft Kitchen- 6ft 6in x 5ft 4in = 35 sq ft plus Wc

### First Floor:

Front left office - 14ft x 12ft = 168 sq ft Store- 6ft 6in x 5ft 4in = 35 sq ft Kitchen- 6ft 6in x 5ft 4in = 35 sq ft plus Wc

Front right office- 14ft x 12ft = 168 sq ft Store- 6ft 6in x 5ft 4in = 35 sq ft Kitchen- 6ft 6in x 5ft 4in = 35 sq ft plus Wc