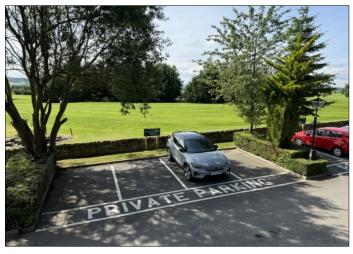

# UNIT 1, MIDGLEY BUSINESS PARK, MIDGLEY, WF4 4JJ

- 882 Sq Ft
- £15,000 per annum
- Ground & first floor
- Ample on site car parking
- Kitchen & Wc facilities in each room
- Close to junction 38 and 39 of the M1
  motorway

The property includes 4 allocated car parking spaces located directly opposite the building along with ample overflow car parking on site.

This is a great opportunity for any business looking to be located in a picturesque location and close to the M1 motorway. The premises would suit a variety of uses such as offices or clinic subject to landlord approval.