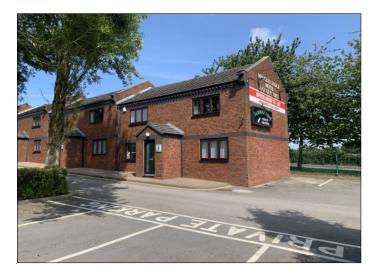

# SUPERB SELF-CONTAINED OFFICE **TO LET**

# UNIT 1, MIDGLEY BUSINESS PARK, MIDGLEY, WF4 4JJ

- 882 Sq Ft
- £15,000 per annum
- Ground & first floor
- Ample on site car parking
- Kitchen & Wc facilities in each room
- Close to junction 38 and 39 of the M1
  motorway

# DESCRIPTION

A rare opportunity has arisen to let the last available unit at the recently renovated Midgley Business Park. This self contained 2 storey office building provides ample office space along with modern kitchen and Wc facilities to each room.