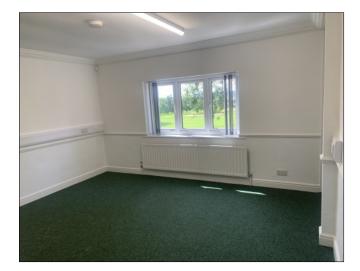

# DESCRIPTION

A rare opportunity has arisen to let the last available unit at the recently renovated Midgley Business Park. This self contained 2 storey office building provides ample office space along with modern kitchen and Wc facilities to each room.

### **Ground Floor:**

Front left office - 14ft x 12ft = 168 sq ft Store- 6ft 6in x 5ft 4in = 35 sq ft Kitchen- 6ft 6in x 5ft 4in = 35 sq ft plus Wc

Front right office- 14ft x 12ft = 168 sq ft Store- 6ft 6in x 5ft 4in = 35 sq ft Kitchen- 6ft 6in x 5ft 4in = 35 sq ft plus Wc