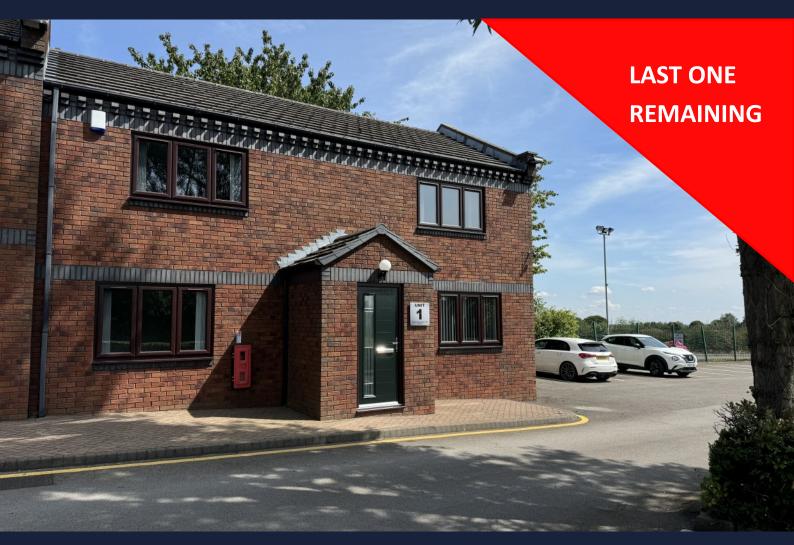

# SUPERB SELF-CONTAINED OFFICE **TO LET**

# UNIT 1, MIDGLEY BUSINESS PARK, MIDGLEY, WF4 4JJ

- 882 Sq Ft
- £15,000 per annum
- Ground & first floor
- Ample on site car parking
- Kitchen & Wc facilities in each room
- Close to junction 38 and 39 of the M1
  motorway

# DESCRIPTION

A rare opportunity has arisen to let the last available unit at the recently renovated Midgley Business Park. This self contained 2 storey office building provides ample office space along with modern kitchen and Wc facilities to each room.