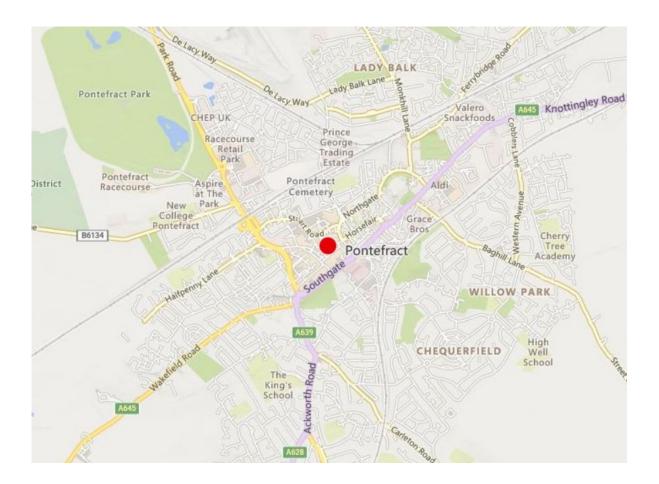

#### LOCATION

The property occupies a premier trading position on Salter Row, near Market Place which is the main pedestrian shopping area in the centre of Pontefract. Nearby occupiers include Marks & Spencers, Boots, Tesco, EE, Bodycare and Gregg's . Pontefract is well served with car parking which is currently free for 2 hours. The town also benefits from having excellent access to the M62 Motorway.