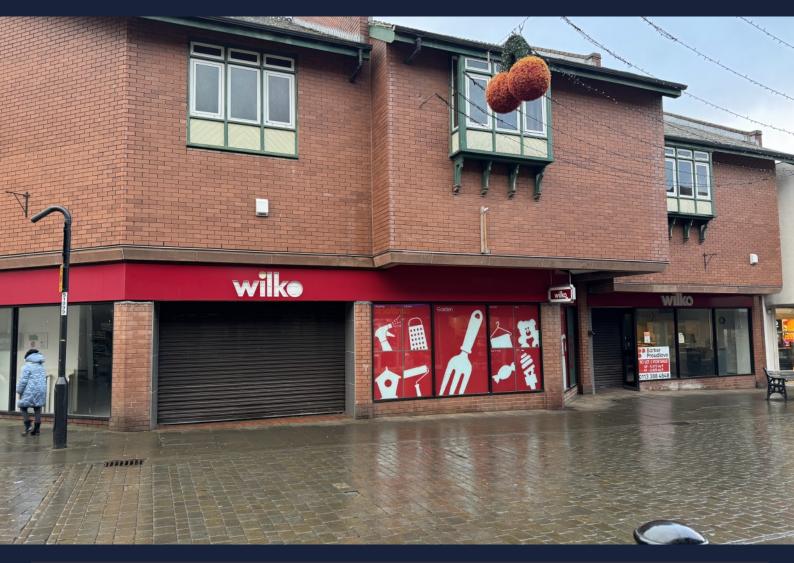

#### DESCRIPTION

This is a substantial ground floor retail unit with first floor storage and staff areas. The unit is located in the heart of the town centre within a pedestrianised area with excellent footfall. The ground floor, which benefits from double and return frontage, is broadly open plan with rear loading door and electric roller shutter access to the front. The first floor comprises of ample storage space plus staff facilities including staff room and toilets.

#### LOCATION

The property occupies a premier trading position on Salter Row, near Market Place which is the main pedestrian shopping area in the centre of Pontefract. Nearby occupiers include Marks & Spencers, Boots, Tesco, EE, Bodycare and Gregg's . Pontefract is well served with car parking which is currently free for 2 hours. The town also benefits from having excellent access to the M62 Motorway.