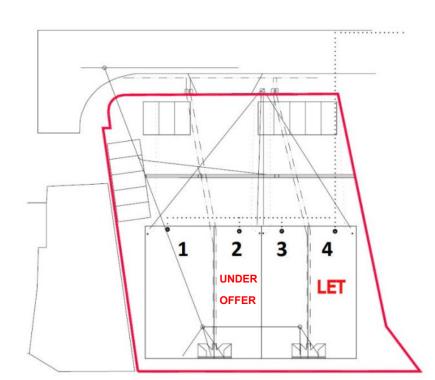

#### DESCRIPTION

This property is part of a block of four units which have all undergone refurbishment. The premises include 3 phase electricity, WC facilities and manual roller shutter access and has ample car parking.

### ACCOMMODATION