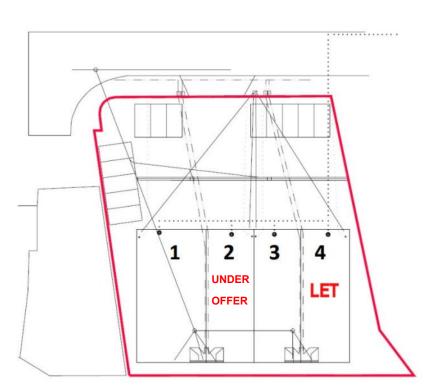

#### DESCRIPTION

This property is part of a block of four units which have all undergone refurbishment. The premises include 3 phase electricity, WC facilities and manual roller shutter access and has ample car parking.

#### ACCOMMODATION