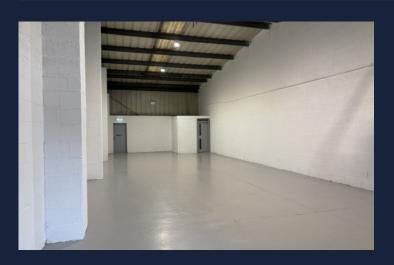

#### DESCRIPTION

This property is part of a block of four units which have all undergone refurbishment. The premises include 3 phase electricity, WC facilities and manual roller shutter access and has ample car parking.

#### Total net internal area = 1,400 sq ft (130 sq m)

Includes Wc facilities