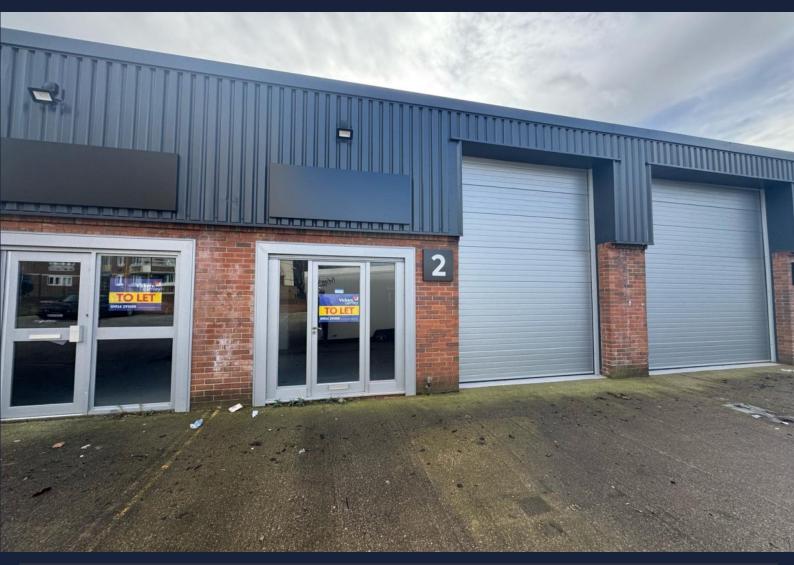

# REFURBISHED WAREHOUSE TO LET

## 2 Park Street, Wakefield, WF1 4EJ

- 1,400 sq ft (130 sq m)
- May suit a trade counter operator
- On site car parking
- Excellent trading position
- Attractive frontage
- Kirkgate Railway Station just a short walk away

#### DESCRIPTION

This property is part of a block of four units which have all undergone refurbishment. The premises include 3 phase electricity, WC facilities and manual roller shutter access and has ample car parking.