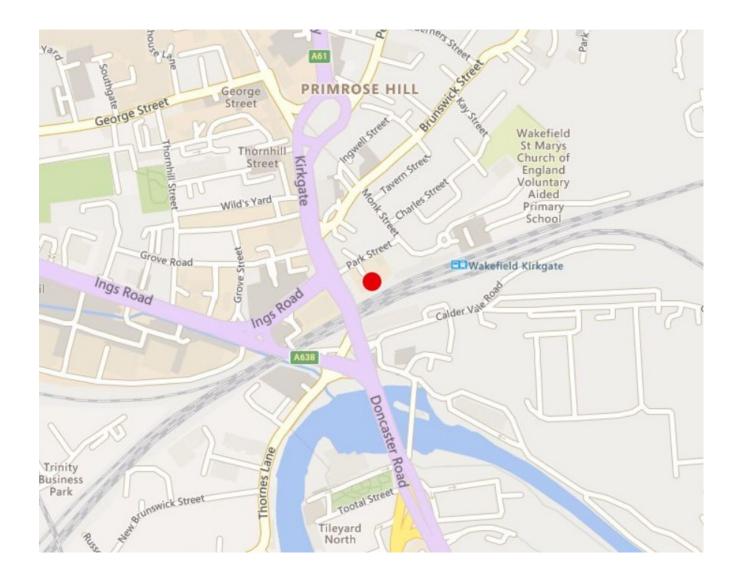

#### LOCATION

The premises are situated on the fringe of the city centre being visible from Ings Road and Doncaster Road. The premises are within walking distance to Kirkgate railway station and the highly desirable Wakefield Waterfront.