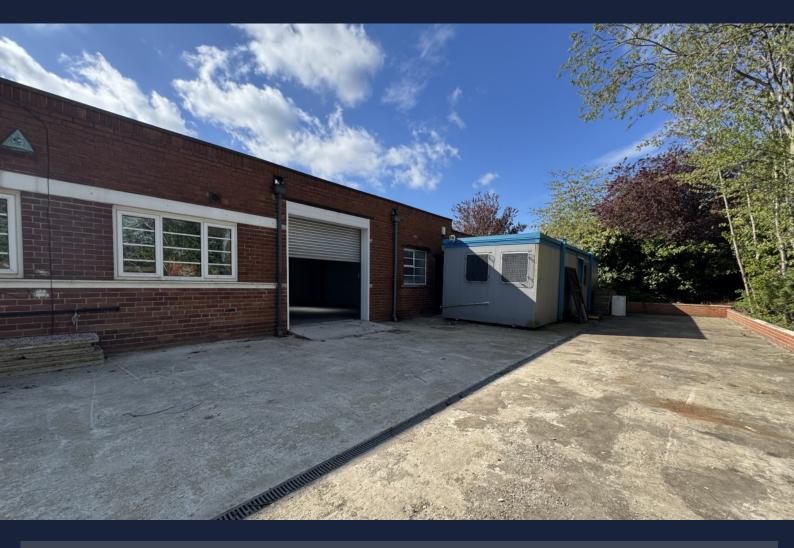

#### **DESCRIPTION**

This is a recently refurbished workshop/warehouse property and benefits from having a newly installed roller shutter door. The accommodation is broadly open plan and has an additional small storage area and Wc. In addition to the main warehouse property, there is a very usable Portakabin which in the past has been utilised as additional office space. Externally, there is a concreted yard area which may prove ideal for either external storage or car parking.

#### **ACCOMMODATION**

Warehouse - 30ft x 26ft = 780 sq ft Plus small store and Wc

Portakabin -  $28ft \times 9ft \cdot 10in = 275 \operatorname{sq} ft$ 