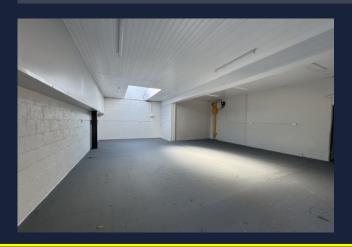

#### **DESCRIPTION**

This is a recently refurbished workshop/warehouse property and benefits from having a newly installed roller shutter door. The accommodation is broadly open plan and has an additional small storage area and Wc. In addition to the main warehouse property, there is a very usable Portakabin which in the past has been utilised as additional office space. Externally, there is a concreted yard area which may prove ideal for either external storage or car parking.

#### **ACCOMMODATION**

Warehouse - 30ft x 26ft = 780 sq ft Plus small store and Wc

Portakabin -  $28ft \times 9ft \cdot 10in = 275 \operatorname{sq} ft$ 