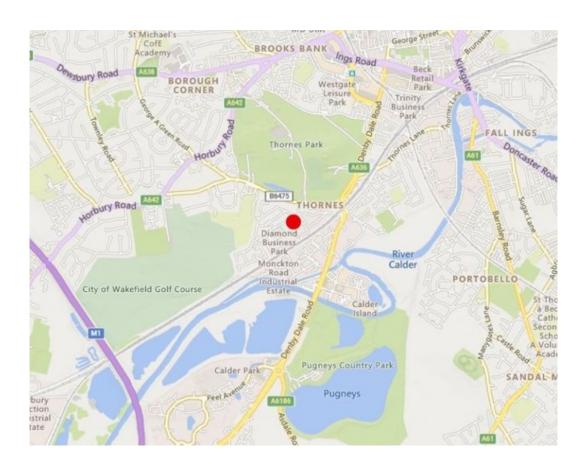

#### **LOCATION**

The yard is located within the Moorpark Business Centre which is off Thornes Moor Road, directly opposite the Thornes Park entrance. This location is very conveniently positioned between Wakefield city centre and junction 39 of the M1 motorway with each being under 2 miles travel.