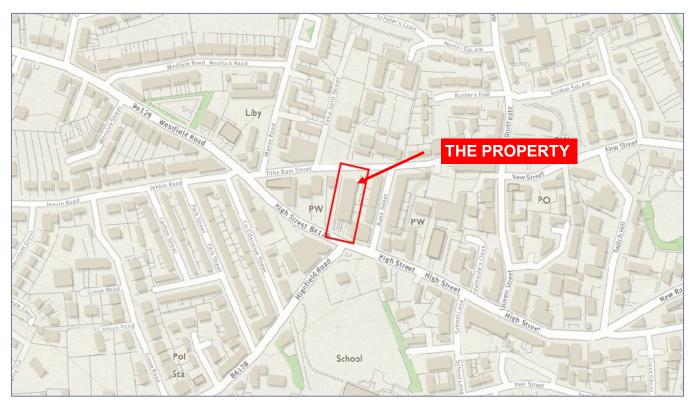

## **LOCATION**

The premises front onto Wakefield Road in the centre amongst other retailers and residential areas, being opposite Nettleton's Furnishings and just a few paces away from the newly developed Methodist Church. This really is a centre location at the heart of the ever popular town. Horbury benefits from having ample free car parking which is also walking distance of the property.