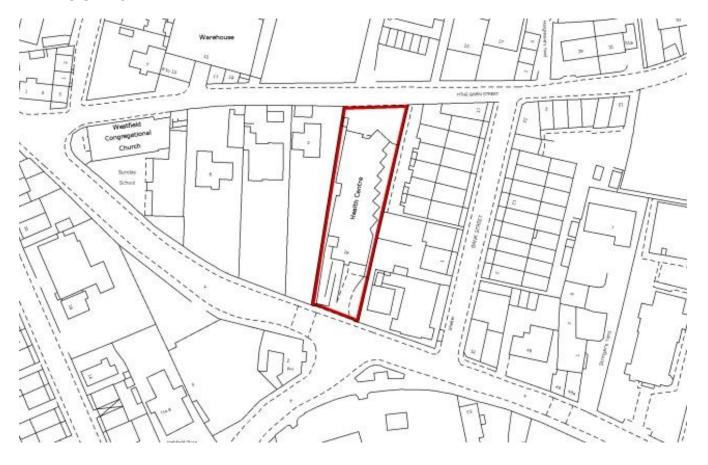

conversion or alternatively a commercial use such as place of education, day nursery, funeral home, medical centre to name but a few, subject to gaining the necessary planning permission.

Interested parties should be aware that this site is in a state of disrepair and therefore should not attempt to enter the site without prior permission.

The property currently has architect drawings for 2 apartment blocks which can be made available to a potential buyer. The site is being sold without residential planning permission.

## **ACCOMMODATION**

| Horbury Health Centre | Sq ft | Sq m |
|-----------------------|-------|------|
| Ground Floor          | 4,499 | 418  |
| Lower Ground Floor    | 1156  | 107  |
| Total                 | 5,655 | 525  |



## **Floor Plans**



## **Title Plan**



## **LOCATION**

The premises front onto Wakefield Road in the centre amongst other retailers and residential areas, being opposite Nettleton's Furnishings and just a few paces away from the newly developed Methodist Church. This really is a centre location at the heart of the ever popular town. Horbury benefits from having ample free car parking which is also walking distance of the property.





#### **SUMMARY**

| PRICE                          | £375,000                                                                  |
|--------------------------------|---------------------------------------------------------------------------|
| TENURE                         | Freehold                                                                  |
| RATEABLE VALUE                 | £12,750