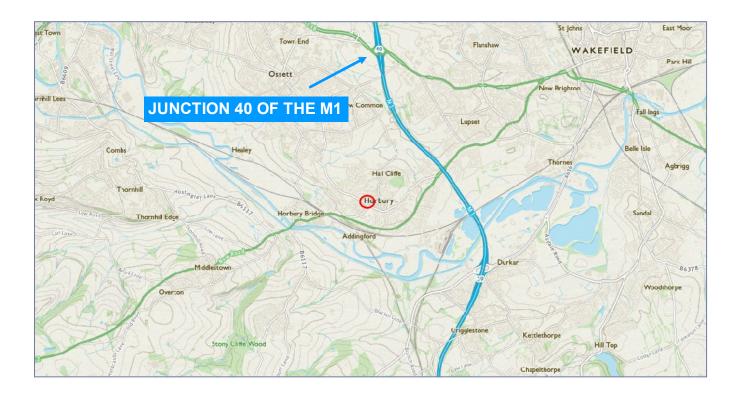

## **LOCATION**

The premises front onto Wakefield Road in the centre amongst other retailers and residential areas, being opposite Nettleton's Furnishings and just a few paces away from the newly developed Methodist Church. This really is a centre location at the heart of the ever popular town. Horbury benefits from having ample free car parking which is also walking distance of the property.