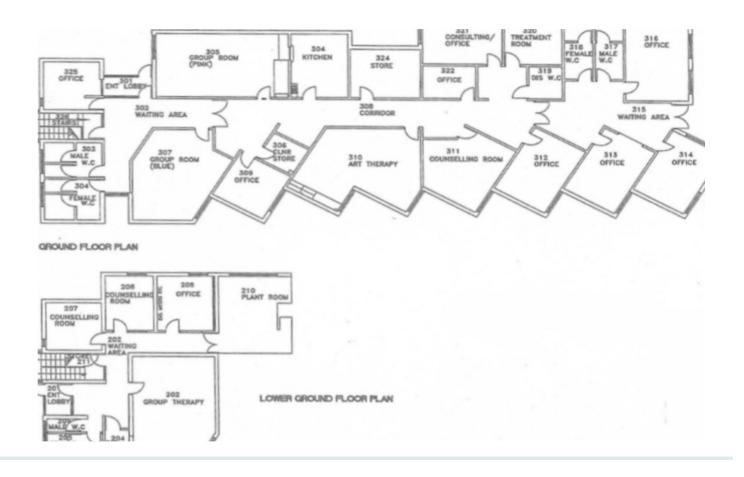

## **ACCOMMODATION**

| Horbury Health Centre | Sq ft | Sq m |
|-----------------------|-------|------|
| Ground Floor          | 4,499 | 418  |
| Lower Ground Floor    | 1156  | 107  |
| Total                 | 5,655 | 525  |

## **Floor Plans**