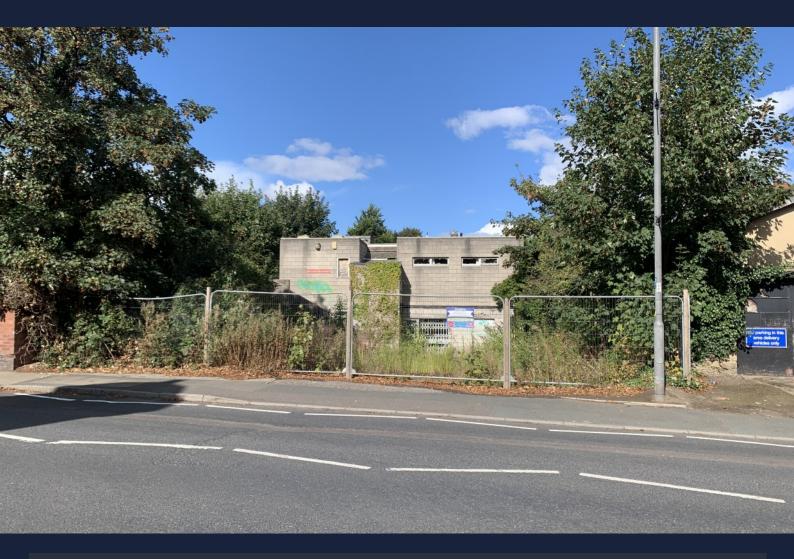

### **DESCRIPTION**

This former medical centre which is in need of significant repair, offers a strategic location in the centre of Horbury. The premises are mainly single storey and two storey to front. To the rear there is a private car park for 8 vehicles plus limited parking to the front.

The property offers excellent development potential which may include either a residential conversion or alternatively a commercial use such as place of education, day nursery, funeral home, medical centre to name but a few, subject to gaining the necessary planning permission.

## **LOCATION**

The premises front onto Wakefield Road in the centre amongst other retailers and residential areas, being opposite Nettleton's Furnishings and just a few paces away from the newly developed Methodist Church. This really is a centre location at the heart of the ever popular town. Horbury benefits from having ample free car parking which is also walking distance of the property.