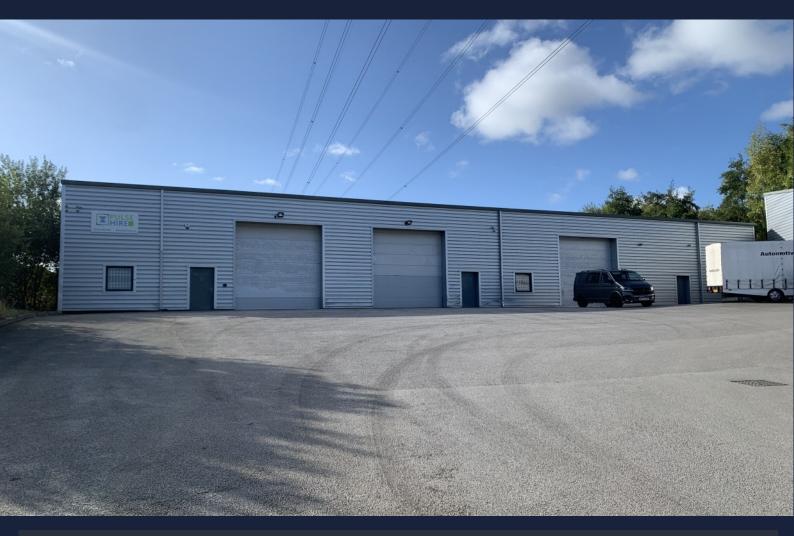

## 1-3 Woods Court, Flanshaw Way, Wakefield, WF2 9LP

- Rent from £23,000 per annum
- 2,500 sq ft—3,500 sq ft
- Excellent commercial location
- Ample on site car parking
- Roller shutter access
- Close to junction 40 of the M1 motorway
- Office, Wc and kitchen facilities

#### **DESCRIPTION**

This site offers a selection of superb warehouse/industrial units which offers very functional open plan accommodation with roller shutter door access, and 3 phase electricity. Externally, there is a shared car park with access directly off Flanshaw Way. Each unit will comprise of a Wc, kitchenette and office.

#### **ACCOMMODATION**

| UNIT | SIZE (GROSS INTERNAL) | RENTAL PER ANNUM |
|------|-----------------------|------------------|
| 1    | 2,565 q ft            | LET              |
| 2    | 2,565 sq ft           | £23,000          |
| 3    | 3,420 sq ft           | £29,000          |