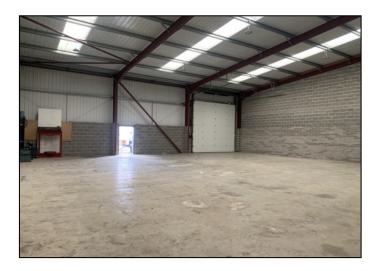

#### **DESCRIPTION**

This site offers a selection of superb warehouse/industrial units which offers very functional open plan accommodation with roller shutter door access, and 3 phase electricity. Externally, there is a shared car park with access directly off Flanshaw Way. Each unit will comprise of a Wc, kitchenette and office.

The units will provide ideal accommodation for anyone looking for an industrial property in a convenient and popular location.