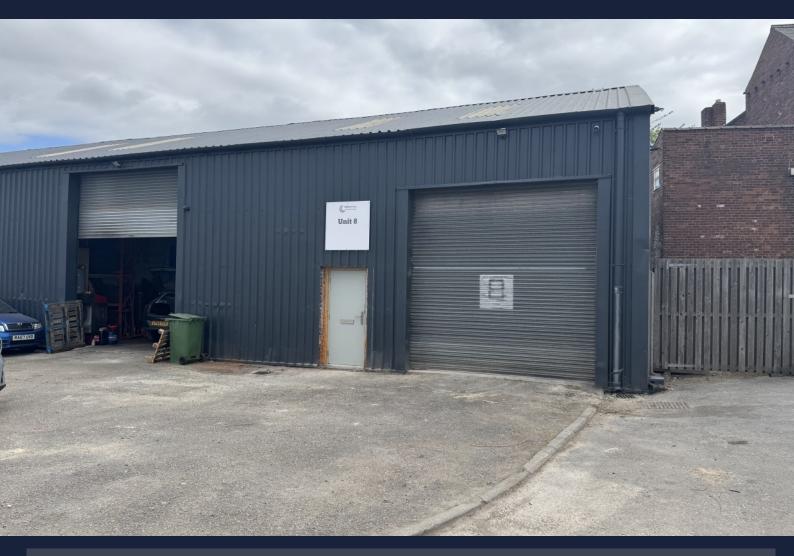

# Unit 8, Clifton Forge Industrial Estate, Knottingley, WF11 8JB

- 1,121 Sq Ft (104.14 Sq M)
- £9,000 per annum
- Open plan
- Roller shutter access
- Forecourt car parking
- Convenient location
- Wc facilities

#### **DESCRIPTION**

This is a rectangular open plan warehouse unit which would prove ideal for a variety of businesses who require a sensibly priced premises within a convenient location. The property had roller shutter door access along with Wc facilities to the rear.

Externally there is forecourt car parking.