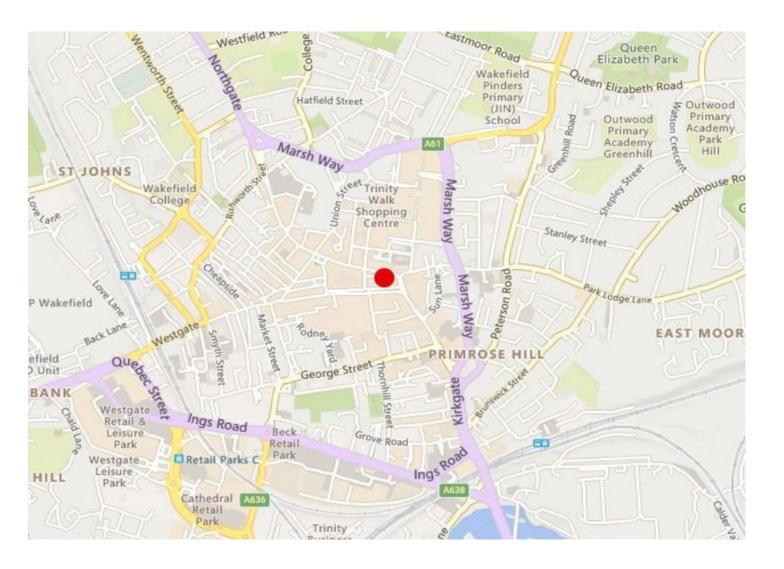

#### **LOCATION**

This is a most visible and convenient trading location which gives excellent access in all directions via the M62 and A1.

The towns retail areas along with two major supermarkets are just a short walk away.