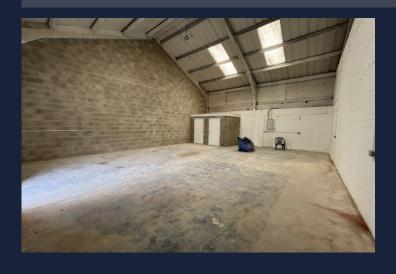

#### **DESCRIPTION**

This is a rectangular open plan warehouse unit which would prove ideal for a variety of businesses who require a sensibly priced premises within a convenient location. The property had roller shutter door access along with Wc facilities to the rear.

#### **ACCOMMODATION**

 $38ft 8in \times 29ft = 1,121 Sq Ft (includes Wc)$ 