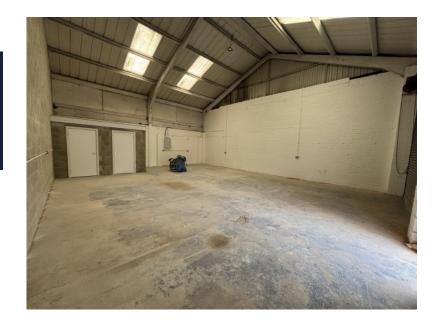

#### **DESCRIPTION**

This is a rectangular open plan warehouse unit which would prove ideal for a variety of businesses who require a sensibly priced premises within a convenient location. The property had roller shutter door access along with Wc facilities to the rear.

#### **ACCOMMODATION**

 $38ft 8in \times 29ft = 1,121 Sq Ft (includes Wc)$ 