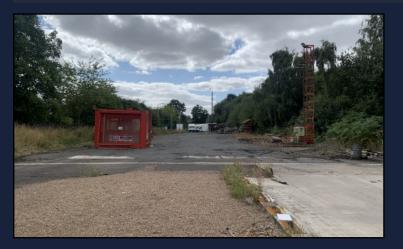

# SURFACED, SECURE YARD

# Yard at Old Great North Road, Ferrybridge, WF11 8PH

- Approx 0.6 acres
- Fully fenced,
- Level, surfaced site
- Excellent location close to the M62 motorway and the A1(M)
- Mains services
- Easy access

## DESCRIPTITON

A rare opportunity has arisen to let this substantial, secure, level site ideal for a number of uses. The land benefits from being fully fenced and includes electricity, water, drainage and telecoms.

# ACCOMMODATION

Site Area- approximately 0.6 acres