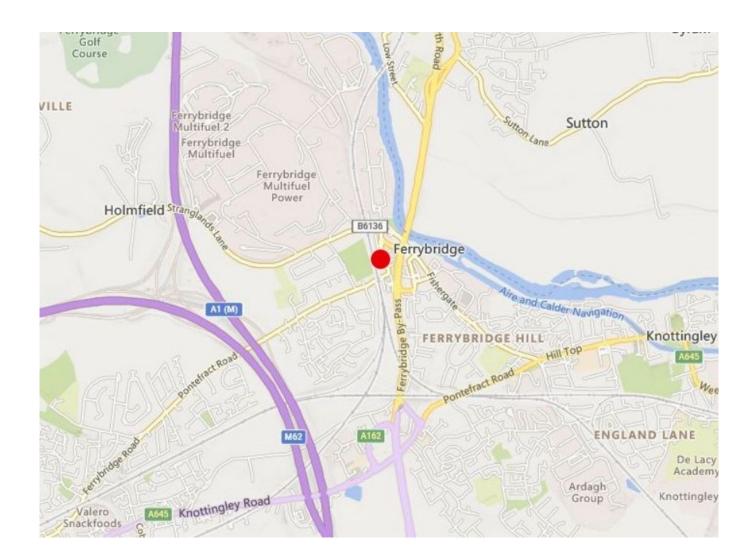

## LOCATION

The site is conveniently located on Old Great North Road providing easy access to both the A1(M) and the M62 motorway. Ferrybridge is a well established industrial and residential area and is popular due to its close proximity to Leeds (30 minutes), Wakefield (30 minutes) and York (35 minutes).