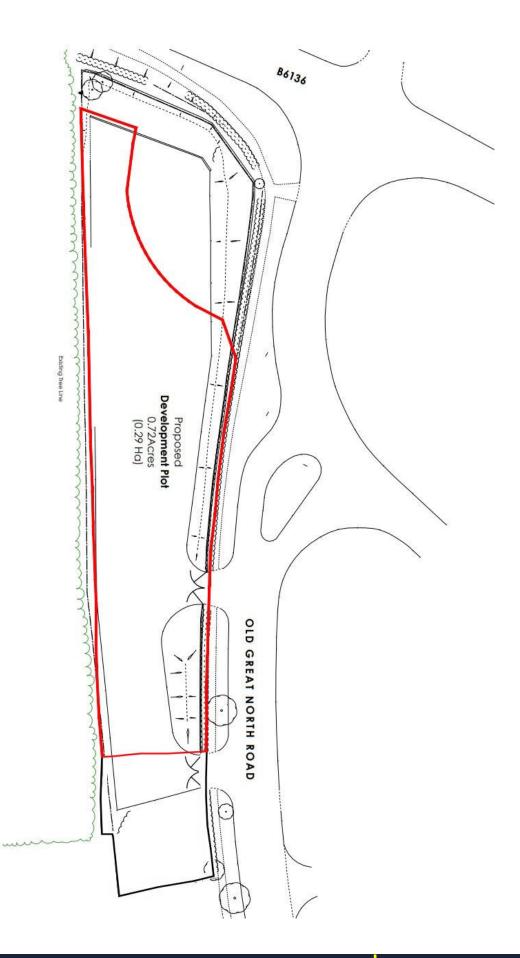

# Yard at Old Great North Road, Ferrybridge, WF11 8PH

- Approx 0.6 acres
- Fully fenced,
- Level, surfaced site
- Excellent location close to the M62 motorway and the A1(M)
- Mains services
- Easy access

# ACCOMMODATION

Site Area- approximately 0.6 acres