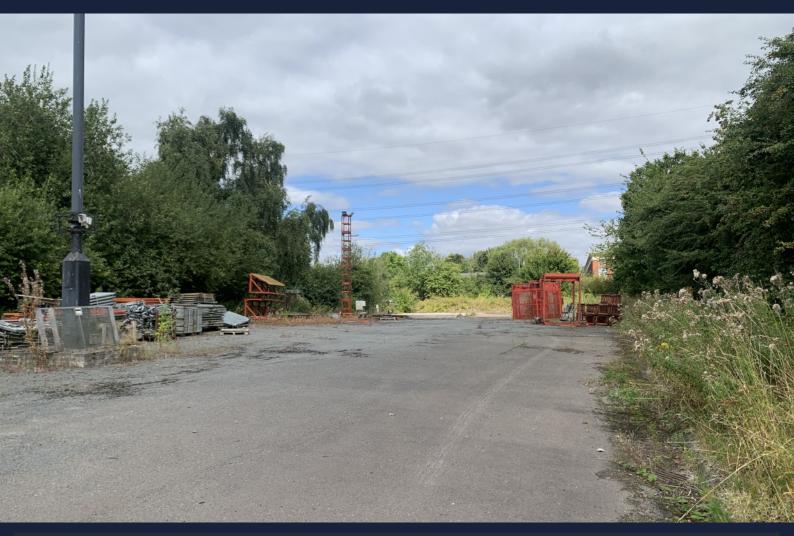

# SURFACED, SECURE YARD

# Yard at Old Great North Road, Ferrybridge, WF11 8PH

- Approx 0.6 acres
- Fully fenced,
- Level, surfaced site
- Excellent location close to the M62 motorway and the A1(M)
- Mains services
- Easy access

## DESCRIPTITON

A rare opportunity has arisen to let this substantial, secure, level site ideal for a number of uses. The land benefits from being fully fenced and includes electricity, water, drainage and telecoms.

# ACCOMMODATION

Site Area- approximately 0.6 acres