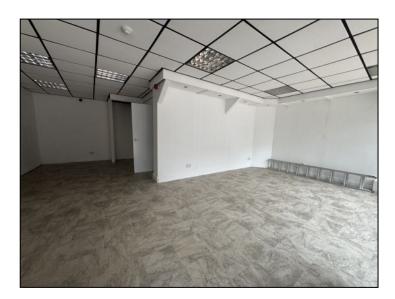

#### DESCRIPTION

This is a recently refurbished ground floor shop unit with ancillary storage space on the first floor. Internally, the premises are ready for a tenant's fixtures and fittings and benefits from being recently decorated and having a counter facility, security shutters and suspended ceiling. The property benefits from having an excellent frontage onto Marygate.

## ACCOMMODATION

450 sq ft plus ancillary storage and Wc facilities