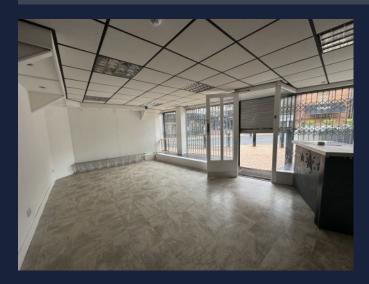

#### DESCRIPTION

This is a recently refurbished ground floor shop unit with ancillary storage space on the first floor. Internally, the premises are ready for a tenant's fixtures and fittings and benefits from being recently decorated and having a counter facility, security shutters and suspended ceiling. The property benefits from having an excellent frontage onto Marygate.

## ACCOMMODATION

450 sq ft plus ancillary storage and Wc facilities