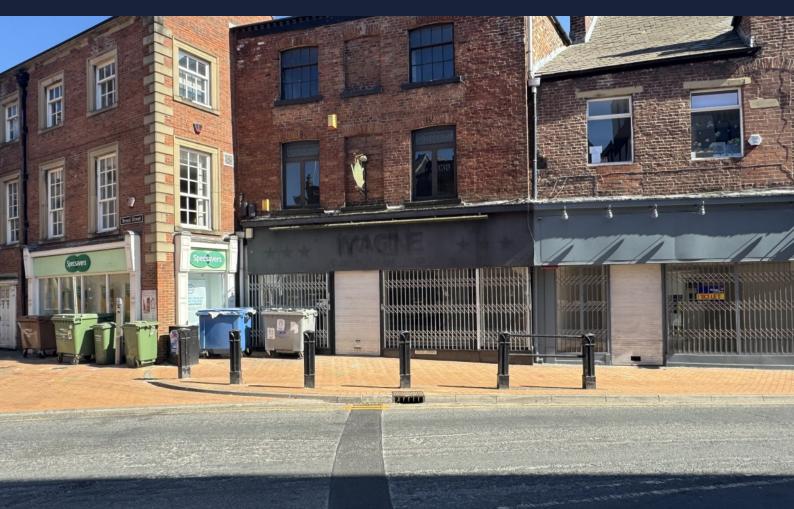

#### DESCRIPTION

This is a recently refurbished ground floor shop unit with ancillary storage space on the first floor. Internally, the premises are ready for a tenant's fixtures and fittings and benefits from being recently decorated and having a counter facility, security shutters and suspended ceiling. The property benefits from having an excellent frontage onto Marygate.

## LOCATION

This is arguably one of Wakefield's premier trading positions having the benefit of both pedestrian and vehicular passing traffic and is ideally situated for all the cities amenities.