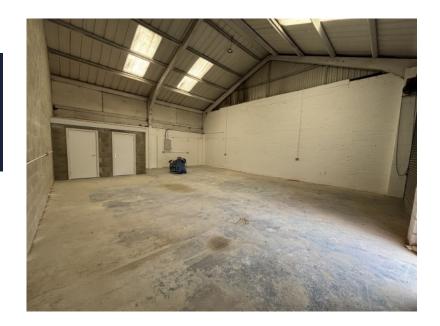

#### **DESCRIPTION**

This is a rectangular open plan warehouse unit which would prove ideal for a variety of businesses who require a sensibly priced premises within a convenient location. The property had roller shutter door access along with Wc facilities to the rear.

#### **ACCOMMODATION**

 $38ft 8in \times 29ft = 1,121 Sq Ft (includes Wc)$ 