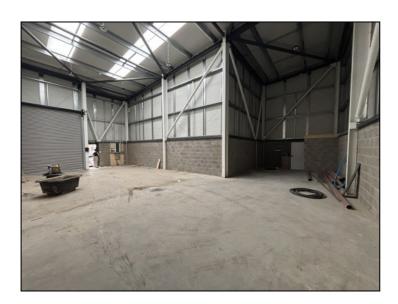

Internally, the premises are broadly open plan with Wc facilities and a stainless steel sink unit which may benefit from having three phase electricity and LED lighting.

### ACCOMODATION

Main warehouse - 24ft x 48ft = 1,152 sq ft 16ft x 23ft = 348 sq ft

Total net internal area = 1,520 sq ft

vickerscarnley.co.uk Crown Court, Wakefield, WF1 2SS