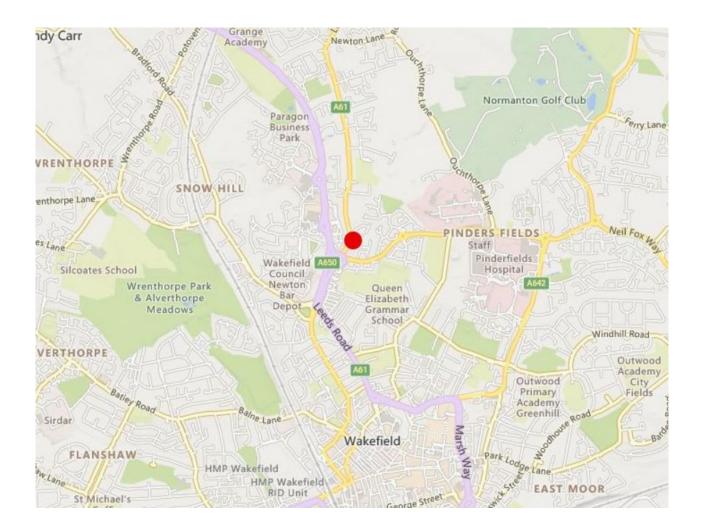

### LOCATION

The property is located on Leeds Road close to it's junction with Bar Lane, the Wrenthorpe Bypass, just off the roundabout and close to Capri Restaurant and the Snowhill Retail Park. Wakefield city centre is just a few minutes drive away or a short walk.