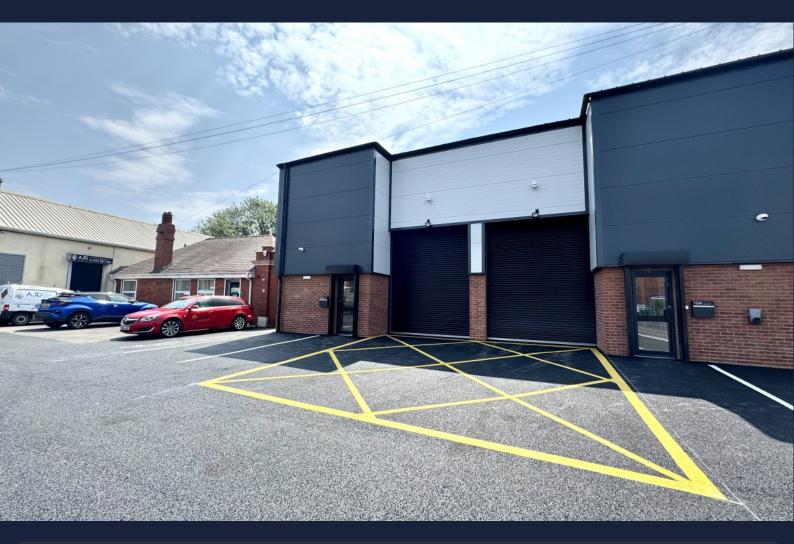

# NEWLY CONSTRUCTED COMMERCIAL PREMISES **TO LET**

## 104a Leeds Road, Outwood, Wakefield, WF1 2QD

- 1,520 sq ft (141 sq m)
- Premier trading location
- Very attractive constructors
- Ample on site car parking
- Would suit a variety of users
- 13ft high roller shutter door access

### DESCRIPTION

This is a newly constructed warehouse with the benefit of having ample onsite car parking.

Arguably this is one of Wakefield's premier trading locations on the fringe of the city centre, just less than a five minute drive from Junction 41 of the M1 Motorway.

### LOCATION

The property is located on Leeds Road close to it's junction with Bar Lane, the Wrenthorpe Bypass, just off the roundabout and close to Capri Restaurant and the Snowhill Retail Park. Wakefield city centre is just a few minutes drive away or a short walk.