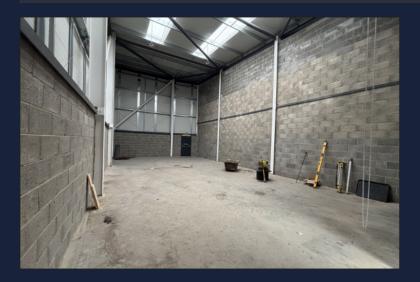

Internally, the premises are broadly open plan with Wc facilities and a stainless steel sink unit which may benefit from having three phase electricity and LED lighting.

### ACCOMODATION

Main warehouse - 24ft x 48ft = 1,152 sq ft 16ft x 23ft = 348 sq ft

Total net internal area = 1,520 sq ft

vickerscarnley.co.uk Crown Court, Wakefield, WF1 2SS