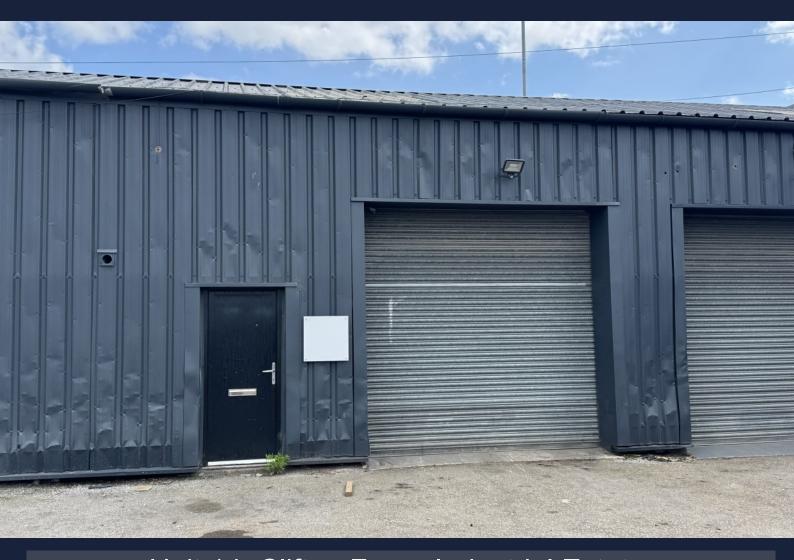

## Unit 14, Clifton Forge Industrial Estate, Knottingley, WF11 8JB

- 608 sq ft (56 sq m)
- £5,200 per annum
- Open plan
- Roller shutter access
- Forecourt car parking
- Convenient location
- Wc facilities

#### **DESCRIPTION**

This is a rectangular open plan warehouse unit which would prove ideal for a variety of businesses who require a sensibly priced premises within a convenient location. The property had roller shutter door access along with Wc facilities to the rear.

Externally there is forecourt car parking.