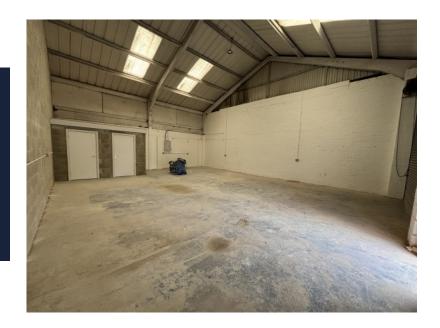

#### **DESCRIPTION**

This is a rectangular open plan warehouse unit which would prove ideal for a variety of businesses who require a sensibly priced premises within a convenient location. The property had roller shutter door access along with Wc facilities to the rear.

#### **ACCOMMODATION**

Total net internal area - 26ft 2in x 23ft 3in = 608 sq ft