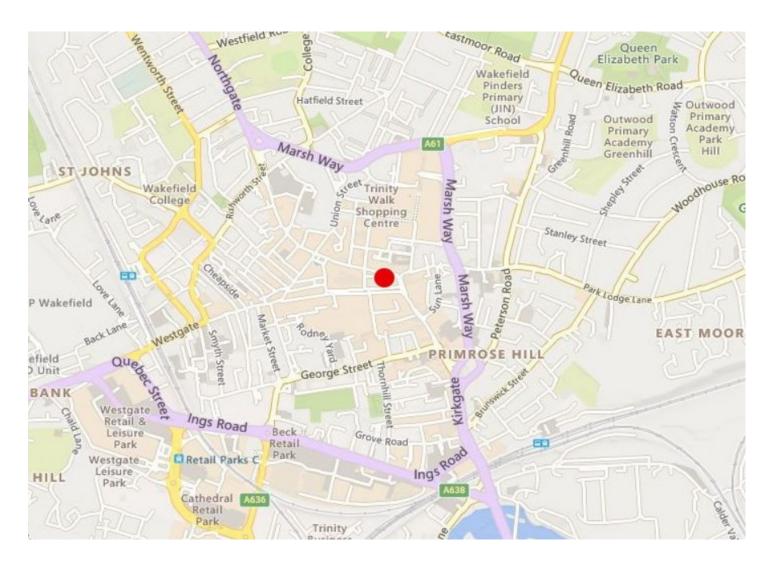

#### LOCATION

This is a most visible and convenient trading location which gives excellent access in all directions via the M62 and A1.

The towns retail areas along with two major supermarkets are just a short walk away.