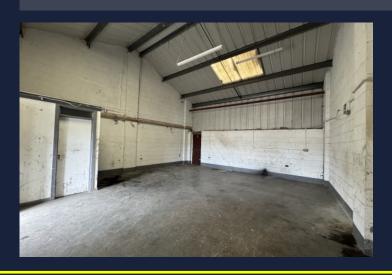

#### **DESCRIPTION**

This is a rectangular open plan warehouse unit which would prove ideal for a variety of businesses who require a sensibly priced premises within a convenient location. The property had roller shutter door access along with Wc facilities to the rear.

#### **ACCOMMODATION**

Total net internal area - 26ft 2in x 23ft 3in = 608 sq ft