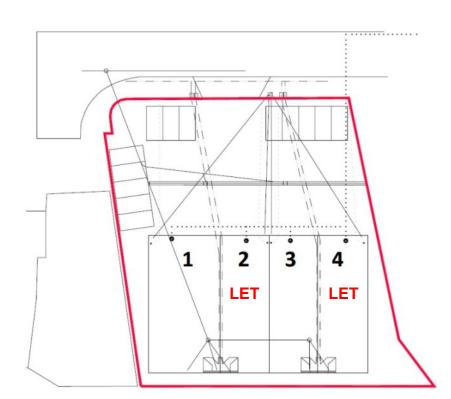

### ACCOMMODATION

#### Total net internal area = 2,000 sq ft (186 sq m)

Includes Wc facilities