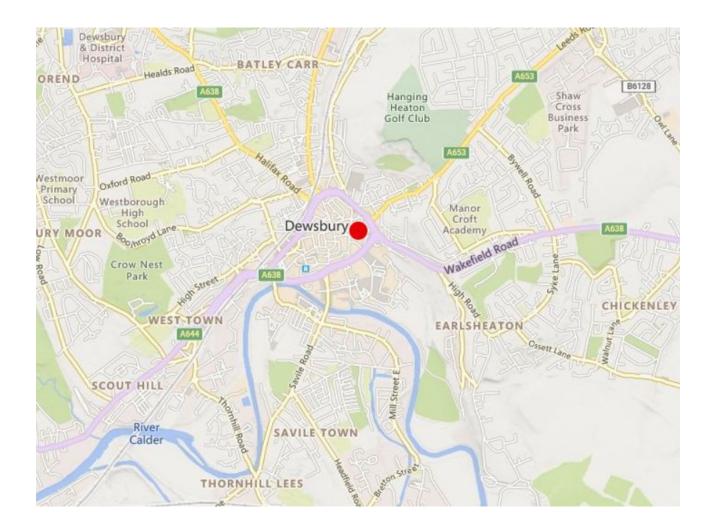

### LOCATION

The property forms part of a parade of shops on the pedestrianized part of Foundry Street in Dewsbury town centre. Just a few paces away is the new arcade shopping development which is hoped to bring additional footfall to the area.