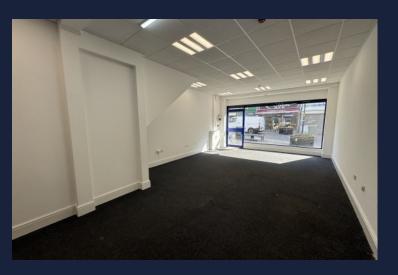

#### DESCRIPTION

This high street retail unit offers a broadly rectangular ground floor sales area and a useful first floor ancillary store with kitchen and Wc facilities.

The property benefits from a modern aluminium shop front with an electric security shutter and suspended ceilings with inset low energy LED lighting.

### ACCOMODATION

GF - 578 sq ft (54 sq m) FF Storage & Wc - 283 sq ft (26.6 sq m)

Total net area = 861 sq ft (80 sq m)

vickerscarnley.co.uk Crown Court, Wakefield, WF1 2SS