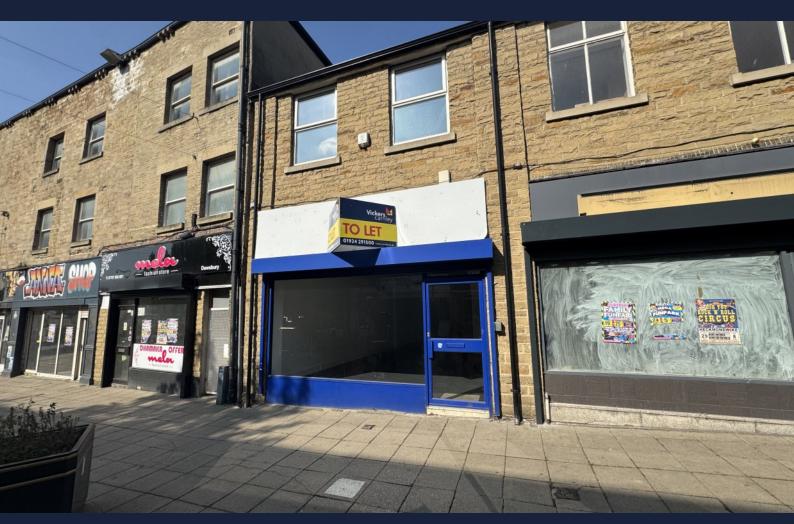

## 1 Foundry Street, Dewsbury, WF13 1QH

- 861 sq ft (80 sq m)
- Recently redecorated
- Very practical layout
- Close to the new Arcade development
- Suspended ceilings

vickerscarnley.co.uk Crown Court, Wakefield, WF1 2SS

#### DESCRIPTION

This high street retail unit offers a broadly rectangular ground floor sales area and a useful first floor ancillary store with kitchen and Wc facilities.

The property benefits from a modern aluminium shop front with an electric security shutter and suspended ceilings with inset low energy LED lighting.

### LOCATION

The property forms part of a parade of shops on the pedestrianized part of Foundry Street in Dewsbury town centre. Just a few paces away is the new arcade shopping development which is hoped to bring additional footfall to the area.