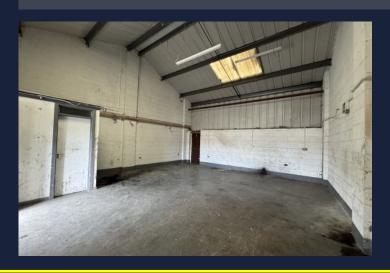

#### **DESCRIPTION**

This is a rectangular open plan warehouse unit which would prove ideal for a variety of businesses who require a sensibly priced premises within a convenient location. The property had roller shutter door access along with Wc facilities to the rear.

#### **ACCOMMODATION**

Total net internal area - 26ft 2in x 23ft 3in = 608 sq ft