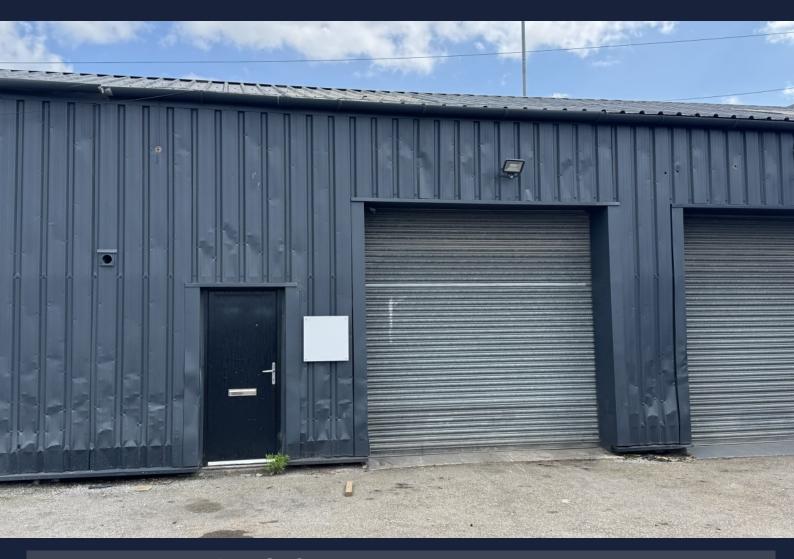

#### **DESCRIPTION**

This is a rectangular open plan warehouse unit which would prove ideal for a variety of businesses who require a sensibly priced premises within a convenient location. The property had roller shutter door access along with Wc facilities to the rear.

Externally there is forecourt car parking.