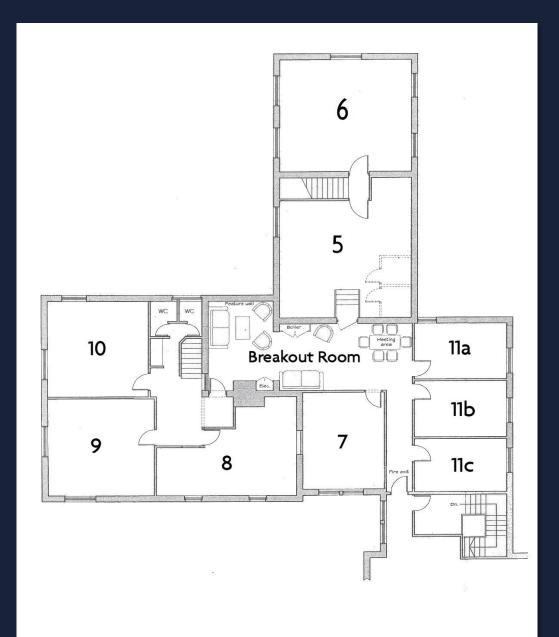

### **Rent Per Week & Availability**

- SUITE 2 168 sq ft –LET
- SUITE 5 325 sq ft LET
- SUITE 6 426 sq ft LET
- **SUITE 7 198 sq ft LET**
- SUITE 8 260 sq ft £100.00
- SUITE 9 228 sq ft LET SUITE 10—213 sq ft - £80.00 SUITE 11A—139 sq ft - LET SUITE 11B—125 sq ft - LET SUITE 11C—125 sq ft - LET

#### **First Floor**

The suites may qualify for small Business Rate Relief - Businesses with rateable values below £12,000 may be eligible for 100% rates relief . For further information please call Kirklees Council 01484 414 900.