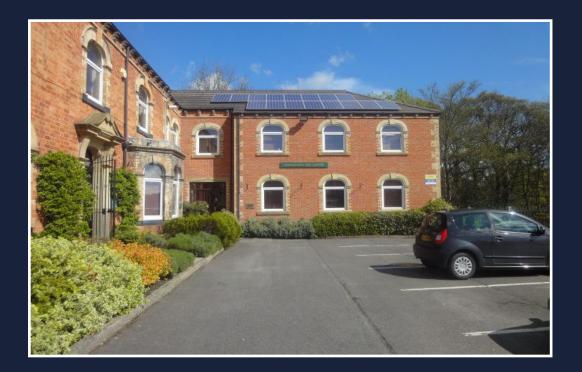

### Space available from

125 sq ft (12 sq m)

Superb refurbishment with excellent break out facilities

Flexible agreements

Ample on site car parking with CCTV

The Westleigh House Hub provides superb newly refurbished office space, being creatively decorated and carpeted throughout and has the added benefit of having a superb shared break out area boasting leather sofas, kitchen facilities and luxury Wc facilities. The suites are being offered on a flexible basis and are ready for immediate occupation. Ample on site car parking is available.

Being ideally situated on the main A636 just 7 miles from junction 39 of the M1 motorway. The A636 leads directly towards the A629 which is the main Huddersfield to Sheffield Road. Westleigh House is just a few minutes walk from the Denby Dale railway station which is on the Penistone line running from Huddersfield to Sheffield. (HD8 8QJ)