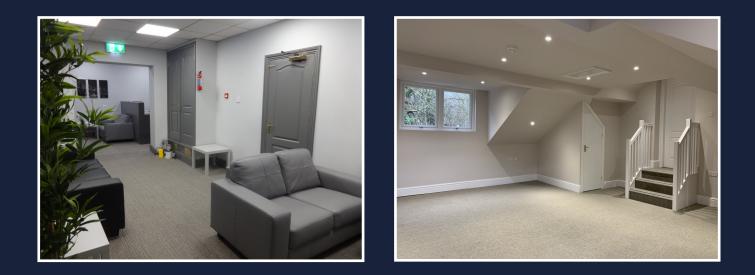

### Space available from

125 sq ft (12 sq m)

Superb refurbishment with excellent break out facilities

Flexible agreements

Ample on site car parking with CCTV

The Westleigh House Hub provides superb newly refurbished office space, being creatively decorated and carpeted throughout and has the added benefit of having a superb shared break out area boasting leather sofas, kitchen facilities and luxury Wc facilities. The suites are being offered on a flexible basis and are ready for immediate occupation. Ample on site car parking is available.