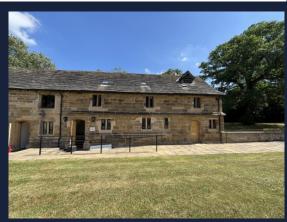

#### Description

The Ward Suite is a spacious, open plan ground floor office accommodation situated within The Refectory dating back to 1481 on the Nostell Estate. The suite includes an open place working area, entrance hall, kitchen and Wc facilities.

The property has been extensively refurbished to provide modern office space within a stunning listed building and picturesque setting. The property boasts exposed beams and stonework, feature mullion windows and LED lighting.