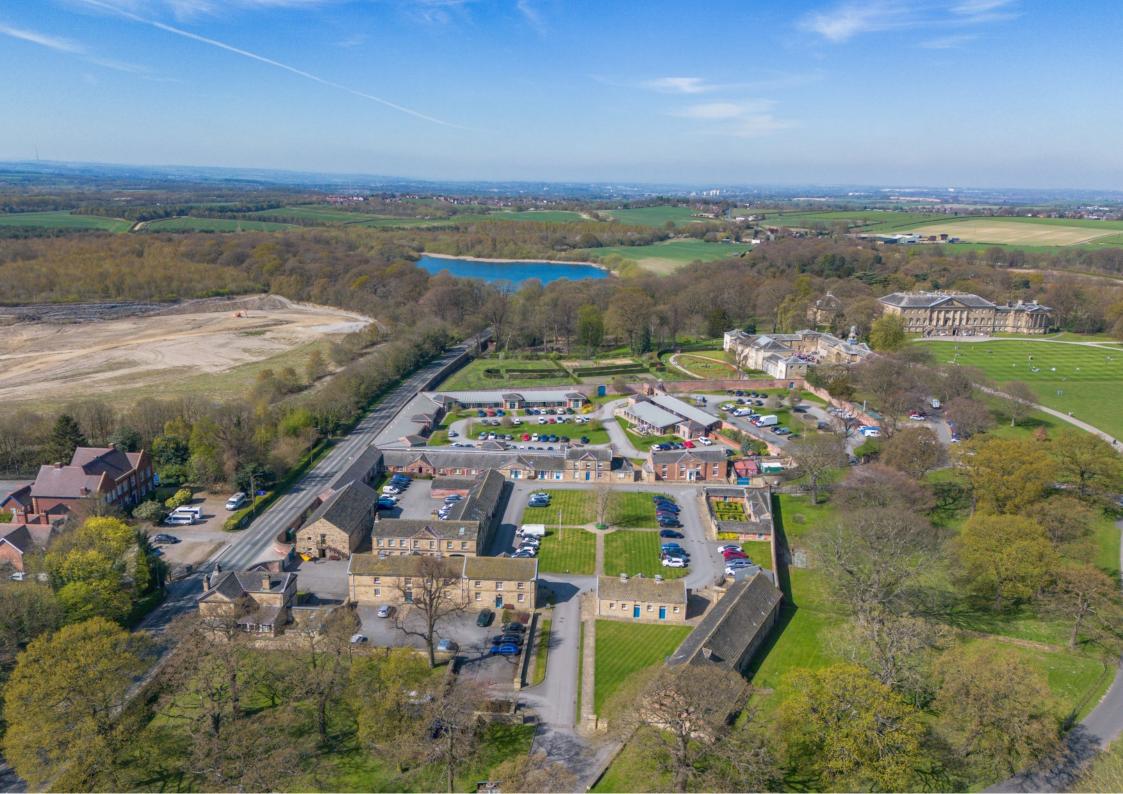

The Nostell Estate provides ample car parking spaces along with 24 hour access via secure key card entry, on site security system and access to the Meridian Cafe located on site.

The Ward Suite would suit medium sized businesses of approx. 8-12 people. Access is available to the fibre network along with the latest data communication links.

#### Location

The Nostell Estate is located in a picturesque setting surrounded by Nostell Priory's beautiful parklands and pathways. The site provides for a tranquil setting allowing for a healthy work-life balance whereby individuals can enjoy the open spaces, and grasslands within a minutes walk from the office.

The site is within travelling distance to the M62, M1 motorways and neighbouring Wakefield and Pontefract.