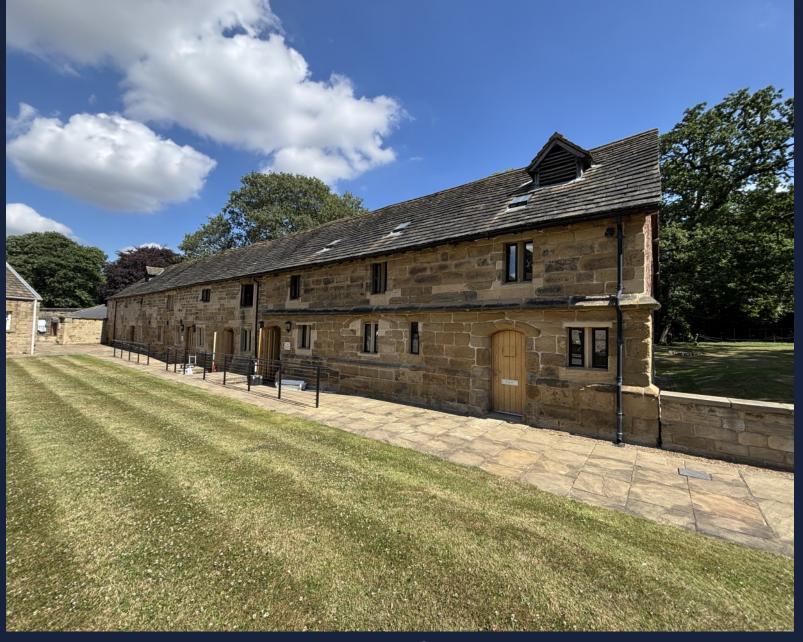

#### Description

The Ward Suite is a spacious, open plan ground floor office accommodation situated within The Refectory dating back to 1481 on the Nostell Estate. The suite includes an open place working area, entrance hall, kitchen and Wc facilities.

The property has been extensively refurbished to provide modern office space within a stunning listed building and picturesque setting. The property boasts exposed beams and stonework, feature mullion windows and LED lighting.