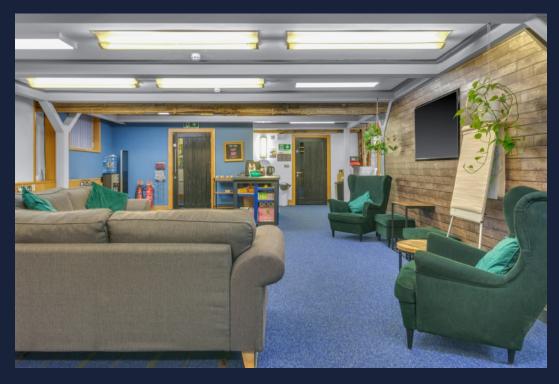

#### Description

The Ward Suite is a spacious, open plan ground floor office accommodation situated within The Refectory dating back to 1481 on the Nostell Estate. The suite includes an open place working area, entrance hall, kitchen and Wc facilities.

The property has been extensively refurbished to provide modern office space within a stunning listed building and picturesque setting. The property boasts exposed beams and stonework, feature mullion windows and LED lighting.

The Nostell Estate provides ample car parking spaces along with 24 hour access via secure key card entry, on site security system and access to the Meridian Cafe located on site.

The Ward Suite would suit medium sized businesses of approx. 8-12 people. Access is available to the fibre network along with the latest data communication links.