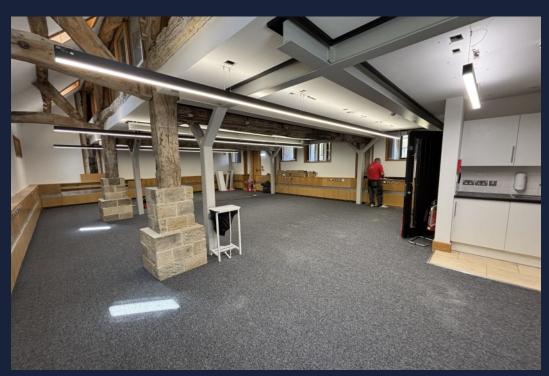

#### Description

The Ward Suite is a spacious, open plan ground floor office accommodation situated within The Refectory dating back to 1481 on the Nostell Estate. The suite includes an open place working area, entrance hall, kitchen and Wc facilities.

The property has been extensively refurbished to provide modern office space within a stunning listed building and picturesque setting. The property boasts exposed beams and stonework, feature mullion windows and LED lighting.

The Nostell Estate provides ample car parking spaces along with 24 hour access via secure key card entry, on site security system and access to the Meridian Cafe located on site.

The Ward Suite would suit medium sized businesses of approx. 8-12 people. Access is available to the fibre network along with the latest data communication links.