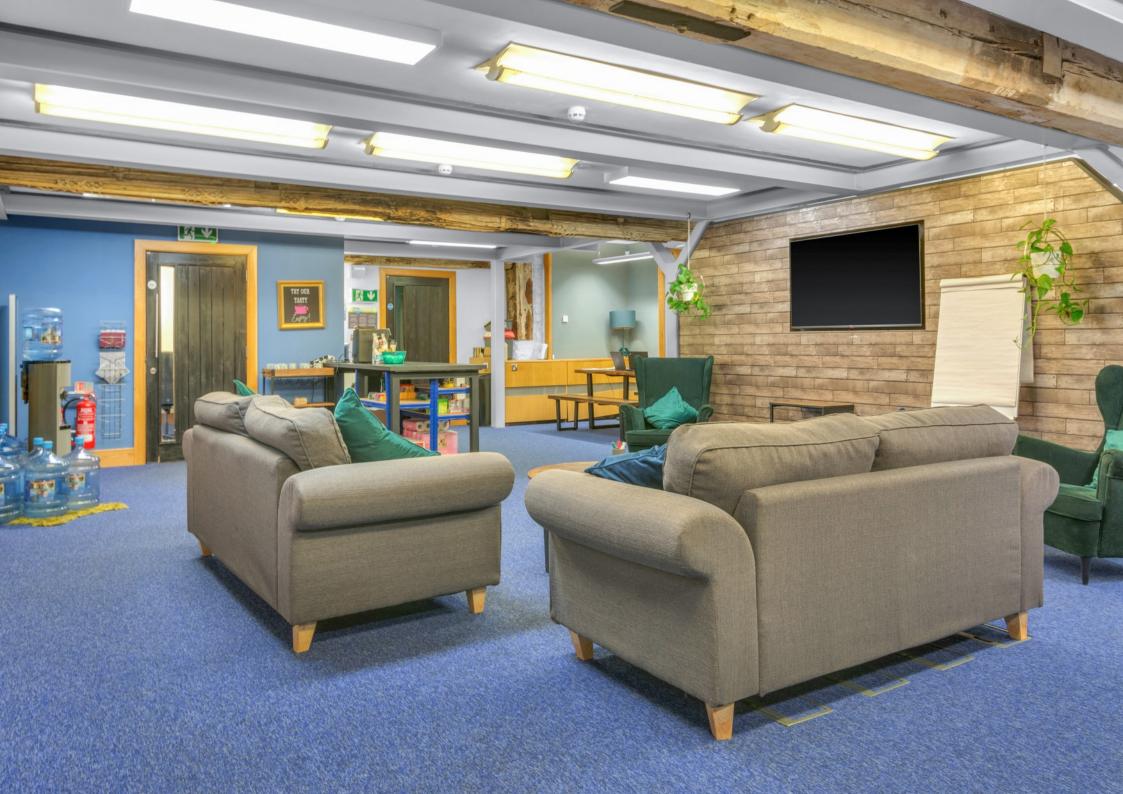

#### Description

The Ward Suite is a spacious, open plan ground floor office accommodation situated within The Refectory dating back to 1481 on the Nostell Estate. The suite includes an open place working area, entrance hall, kitchen and Wc facilities.

The property has been extensively refurbished to provide modern office space within a stunning listed building and picturesque setting. The property boasts exposed beams and stonework, feature mullion windows and LED lighting.

The Nostell Estate provides ample car parking spaces along with 24 hour access via secure key card entry, on site security system and access to the Meridian Cafe located on site.

The Ward Suite would suit medium sized businesses of approx. 8-12 people. Access is available to the fibre network along with the latest data communication links.