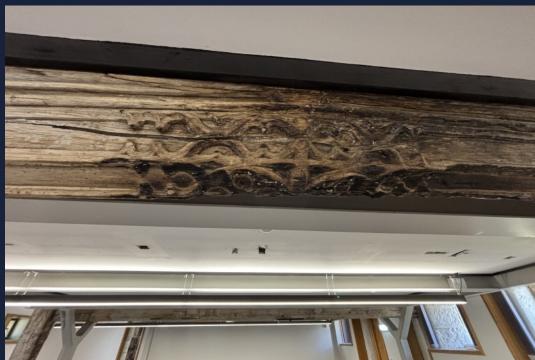

The property has been extensively refurbished to provide modern office space within a stunning listed building and picturesque setting. The property boasts exposed beams and stonework, feature mullion windows and LED lighting.