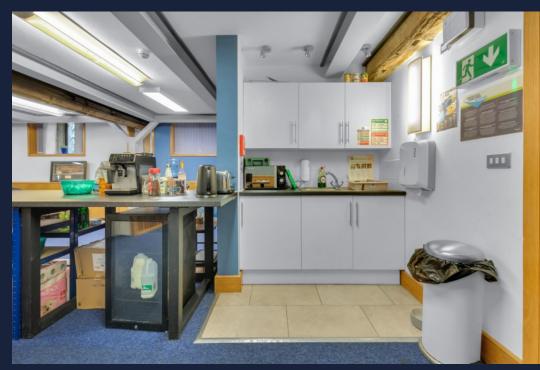

#### Description

The Ward Suite is a spacious, open plan ground floor office accommodation situated within The Refectory dating back to 1481 on the Nostell Estate. The suite includes an open place working area, entrance hall, kitchen and Wc facilities.

### Meridian Café

The Nostell Estate has it's very own café on site which is open Monday - Friday. The Meridian café serves hot and cold drinks as well as a wide range of delicious food options to vitalize you throughout the day. The café has provision for outside catering to enhance your office needs.