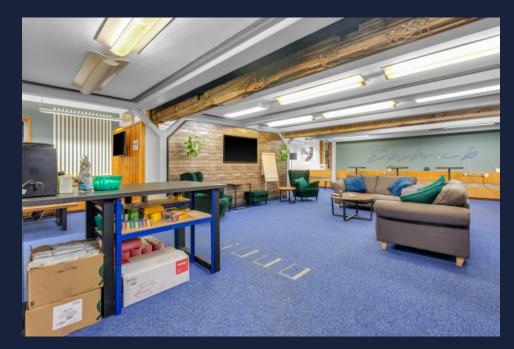

#### Description

The Ward Suite is a spacious, open plan ground floor office accommodation situated within The Refectory dating back to 1481 on the Nostell Estate. The suite includes an open place working area, entrance hall, kitchen and Wc facilities.

The property has been extensively refurbished to provide modern office space within a stunning listed building and picturesque setting. The property boasts exposed beams and stonework, feature mullion windows and LED lighting.