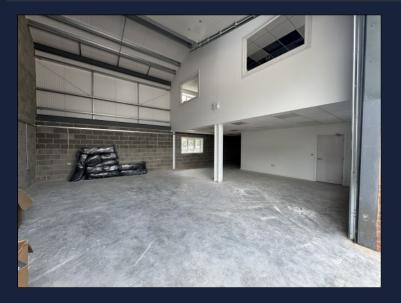

### DESCRIPTION

This is to be a new constructed warehouse property having two roller shutter doors with forecourt car parking area. Internally, the premises benefit form having a small office, Wc facilities and a kitchenette area. Being located close to Edmundson Electrical, This property may suit a small contractor or a trade counter type operator. (The premises will be completed mid 2025).

### ACCOMODATION

Ground floor - 1,100 sq ft First floor office - 500 sq ft

Total net area = 1,600 sq ft