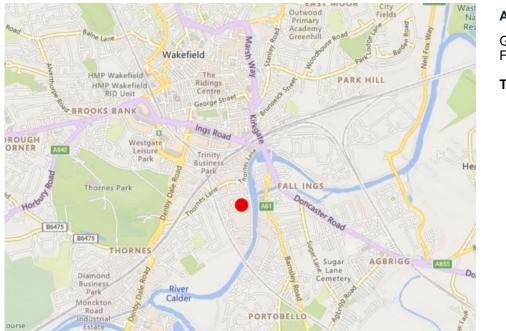

### LOCATION

The premises are situated in the very popular Thornes industrial area being convenient to both the city centre and Junction 39 of the M1 motorway. Nearby occupies include Edmonson Electrical, Kingspan, Easy bathrooms, Screwfix amongst many other trade type operators.