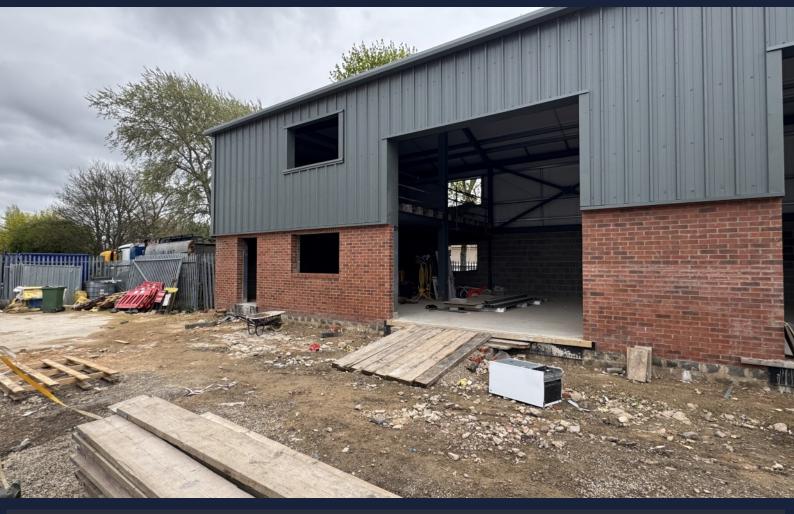

# NEWLY CONSTRUCTED WAREHOUSE **TO LET**

Unit 5, Tadman Business Park, Tadman Street, Wakefield, WF1 5RG

- GF 1,100 sq ft
- FF 500 sq ft
- Premises will be completed early 2025
- 2x roller shutter door
- Forecourt car parking
- Wc facilities and kitchenette
- Convenient for both city centre and Junc-

### DESCRIPTION

This is to be a new constructed warehouse property having two roller shutter doors with forecourt car parking area. Internally, the premises benefit form having a small office, Wc facilities and a kitchenette area. Being located close to Edmundson Electrical, This property may suit a small contractor or a trade counter type operator. (The premises will be completed mid 2025).